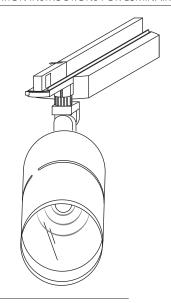

## PENDO 1R Q ADTR S.S.LED

INSTALLATION INSTRUCTIONS FOR LUMINAIRE PENDO 1R Q ADTR S.S.LED

Weight: 1.50 kgr