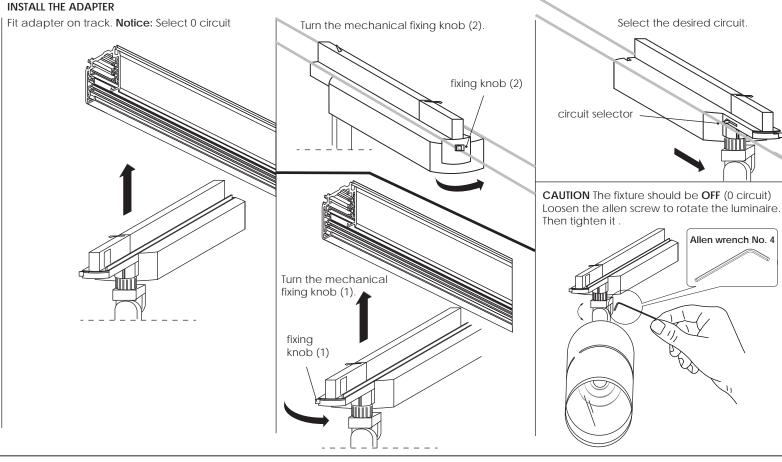

## CAUTION

Wear anti-static gloves before you touch LED systems

Replace any cracked shield

Allen wrench No. 4

www.bright.gr