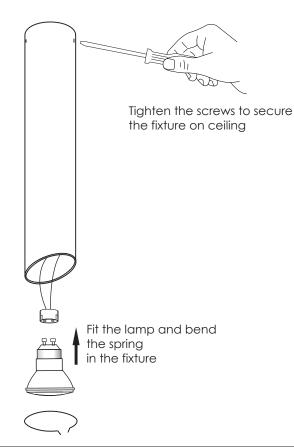

## **USER INSTRUCTIONS**

Tool accessories

- •The installation of the unit must be done by a qualified electrician.
- •The unit must be earthed in case an earth connecting point exists.
- •Ensure that the mains is switched off during servicing.

(x2) (x2)

- Am

- •Do not use bulb(s) bigger than the indicated on units name-plate or packaging.
- •Ensure that after the installation, the unit is properly fixed and the cable clamps (if exist) are well tightened.
- Manufacturer will not accept liability for injury or damage resulting from incorrect use or installation
- •The unit is not intended to operate in loop connection.
- Wall plugs and terminals are not included.