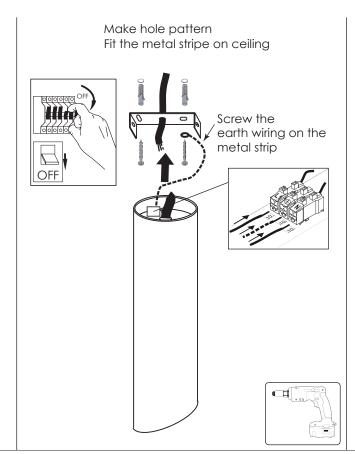

## **USER INSTRUCTIONS**

Tool accessories

- •The installation of the unit must be done by a qualified electrician.
- •The unit must be earthed in case an earth connecting point exists.
- •Ensure that the mains is switched off during servicing.

(x2) (x2)

- Am

- •Do not use bulb(s) bigger than the indicated on units name-plate or packaging.
- •Ensure that after the installation, the unit is properly fixed and the cable clamps (if exist) are well tightened.
- Manufacturer will not accept liability for injury or damage resulting from incorrect use or installation
- •The unit is not intended to operate in loop connection.
- Wall plugs and terminals are not included.