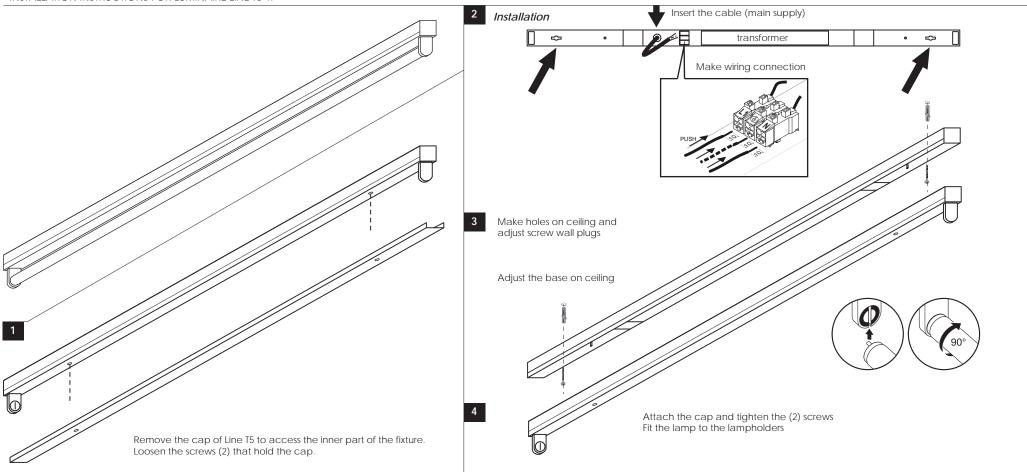

## LINE T5 1F

INSTALLATION INSTRUCTIONS FOR LUMINAIRE LINE T5 1F

## USER INSTRUCTIONS

•The installation of the unit must be done by a qualified electrician.

- •The unit must be earthed in case an earth connecting point exists.
- •Ensure that the mains is switched off during servicing.
- Do not use bulb(s) bigger than the indicated on units name-plate or packaging.
- Ensure that after the installation, the unit is properly fixed and the cable clamps (if exist) are well tightened.
- Manufacturer will not accept liability for injury or damage resulting from incorrect use or installation
- •The unit is not intended to operate in loop connection.
- Wall plugs and terminals are not included.