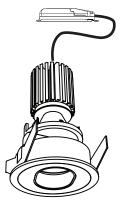

## VATES 14 S.S.LED

(a) indoor/ downlights

Bend the springs of the fixture and fit it into the false ceiling.

Rotation of the inner part | Vertical 30° / Horizontal 355°