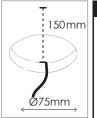

## VATES 14 S.S.LED

(a) indoor/ downlights

Bend the springs of the fixture and fit it into the false ceiling.

Rotation of the inner part | Vertical 30° / Horizontal 355°