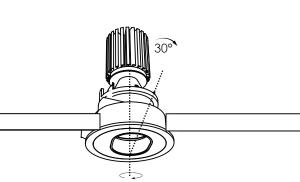

## VATES 14 S.S.LED

(a) indoor/ downlights

Bend the springs of the fixture and fit it into the false ceiling.

Rotation of the inner part | Vertical 30° / Horizontal 355°