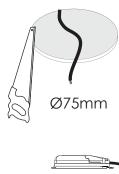

## VATES 14 S.S.LED

(a) indoor/ downlights

Bend the springs of the fixture and fit it into the false ceiling.

Rotation of the inner part | Vertical 30° / Horizontal 355°