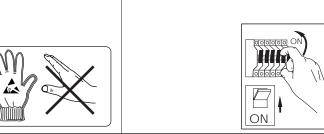

## CAUTION

Wear anti-static gloves before you touch LED systems

Last update: February 2017