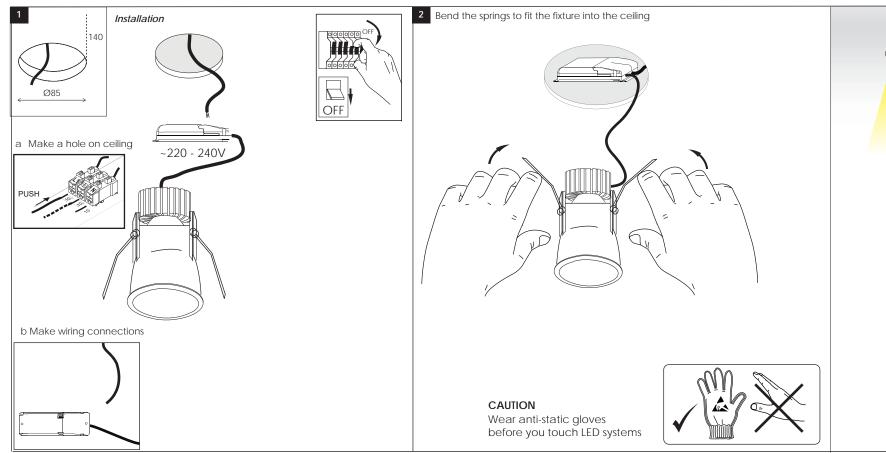

## INSTALLATION INSTRUCTIONS OF LUMINAIRE STELLA 3 SSLED

- •The installation of the unit must be done by a qualified electrician.
- •The unit must be earthed in case an earth connecting point exists.
- •Ensure that the mains is switched off during servicing.
- Ensure that after the installation, the unit is properly fixed and the cable clamps (if exist) are well tightened.
- Manufacturer will not accept liability for injury or damage resulting from incorrect use or installation
- •The unit is not intended to operate in loop connection.
- Wall plugs and terminals are not included.
- •LED modules are replaced only by the manufacturer.