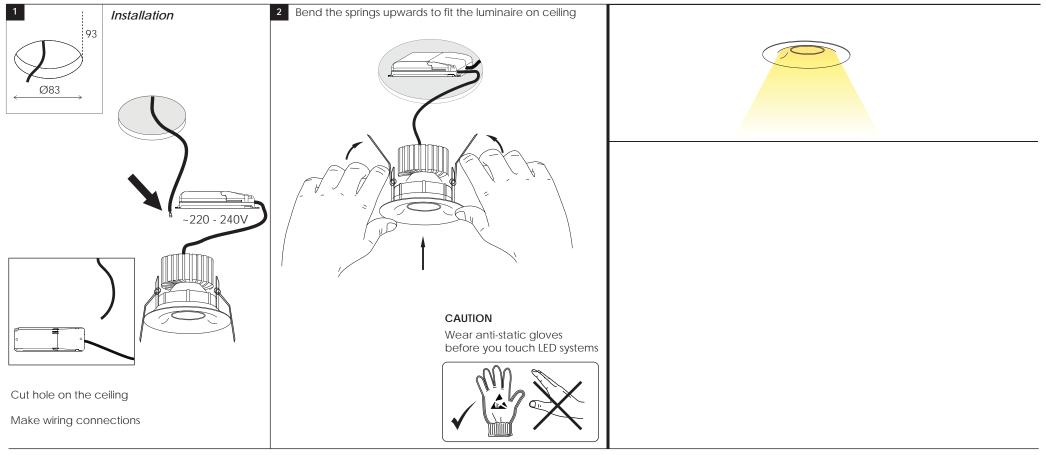

## **STELLA 4 S.S.LED**

INSTALLATION INSTRUCTIONS OF LUMINAIRE STELLA 4 S.S.LED

## USER INSTRUCTIONS

- •The installation of the unit must be done by a qualified electrician.
- •The unit must be earthed in case an earth connecting point exists.
- •Ensure that the mains is switched off during servicing.
- Do not use bulb(s) bigger than the indicated on units name-plate or packaging.
- Ensure that after the installation, the unit is properly fixed and the cable clamps (if exist) are well tightened.
- •Manufacturer will not accept liability for injury or damage resulting from incorrect use or installation
- •The unit is not intended to operate in loop connection.
- •Wall plugs and terminals are not included.
- •LED modules are replaced only by the manufacturer.