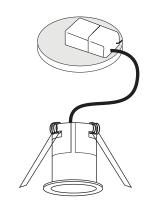

## STELLA H.P.LED



Insert driver in the ceiling





## **USER INSTRUCTIONS**

- •The installation of the unit must be done by a qualified electrician.
- •The unit must be earthed in case an earth connecting point exists.
- •Ensure that the mains is switched off during servicing.
- •Do not use bulb(s) bigger than the indicated on units name-plate or packaging.
- Ensure that after the installation, the unit is properly fixed and the cable clamps (if exist) are well tightened.
- Manufacturer will not accept liability for injury or damage resulting from incorrect use or installation
- •The unit is not intended to operate in loop connection.
- ·Wall plugs and terminals are not included.
- •LED modules are replaced only by the manufacturer.

## CAUTION

Wear anti-static gloves before you touch LED systems