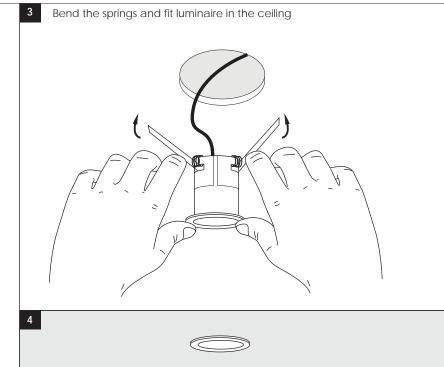

## STELLA H.P.LED



Insert driver in the ceiling





## **USER INSTRUCTIONS**

- •The installation of the unit must be done by a qualified electrician.
- •The unit must be earthed in case an earth connecting point exists.
- •Ensure that the mains is switched off during servicing.
- •Do not use bulb(s) bigger than the indicated on units name-plate or packaging.
- Ensure that after the installation, the unit is properly fixed and the cable clamps (if exist) are well tightened.
- Manufacturer will not accept liability for injury or damage resulting from incorrect use or installation
- •The unit is not intended to operate in loop connection.
- ·Wall plugs and terminals are not included.
- •LED modules are replaced only by the manufacturer.

## CAUTION

Wear anti-static gloves before you touch LED systems