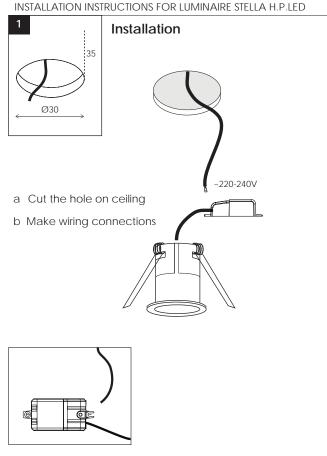

## STELLA H.P.LED



Insert driver in the ceiling





## **USER INSTRUCTIONS**

- •The installation of the unit must be done by a qualified electrician.
- •The unit must be earthed in case an earth connecting point exists.
- •Ensure that the mains is switched off during servicing.
- •Do not use bulb(s) bigger than the indicated on units name-plate or packaging.
- Ensure that after the installation, the unit is properly fixed and the cable clamps (if exist) are well tightened.
- Manufacturer will not accept liability for injury or damage resulting from incorrect use or installation
- •The unit is not intended to operate in loop connection.
- ·Wall plugs and terminals are not included.
- •LED modules are replaced only by the manufacturer.

## CAUTION

Wear anti-static gloves before you touch LED systems