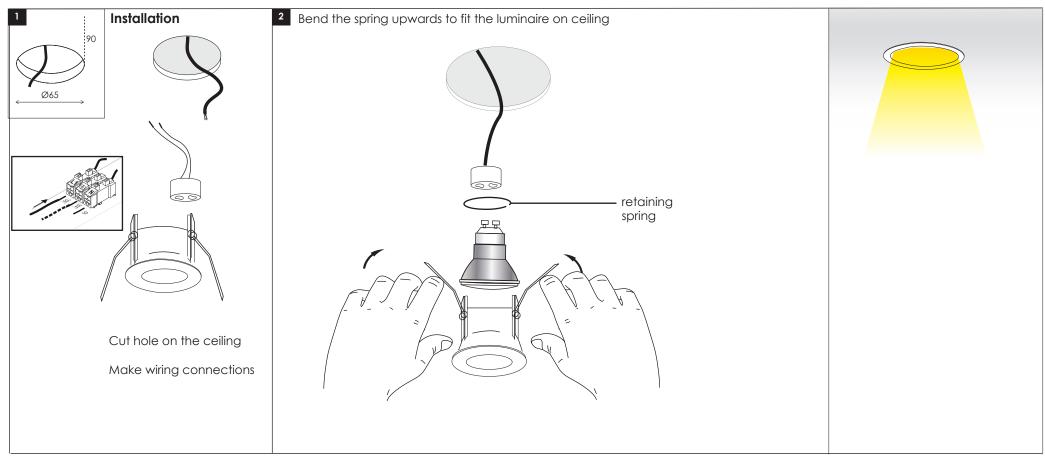

## STELLA 7 GU10

INSTALLATION INSTRUCTION OF LUMINAIRE STELLA 7 GU10



## **USER INSTRUCTIONS**

- •The installation of the unit must be done by a qualified electrician.
- •The unit must be earthed in case an earth connecting point exists.
- •Ensure that the mains is switched off during servicing.
- •Ensure that after the installation, the unit is properly fixed and the cable clamps (if exist) are well tightened.
- •Manufacturer will not accept liability for injury or damage resulting from incorrect use or installation
- •The unit is not intended to operate in loop connection.
- Wall plugs and terminals are not included.

## CAUTION

Replace any cracked shield







June 2017