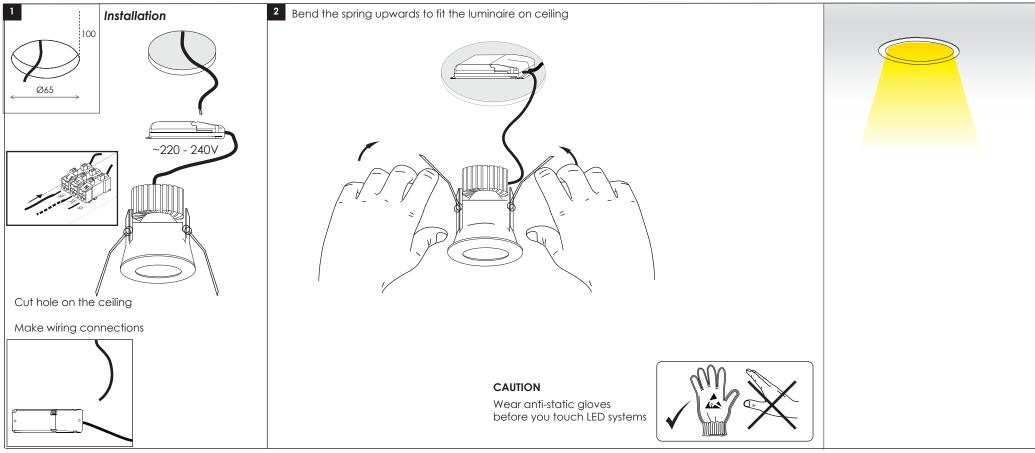

## STELLA 7 SSLED

INSTALLATION INSTRUCTIONS OF LUMINAIRE STELLA 7 SSLED

## **USER INSTRUCTIONS**

- •The installation of the unit must be done by a qualified electrician.
- •The unit must be earthed in case an earth connecting point exists.
- •Ensure that the mains is switched off during servicing.
- Ensure that after the installation, the unit is properly fixed and the cable clamps (if exist) are well tightened.
- •Manufacturer will not accept liability for injury or damage resulting from incorrect use or installation
- •The unit is not intended to operate in loop connection.
- Wall plugs and terminals are not included.
- •LED modules are replaced only by the manufacturer.