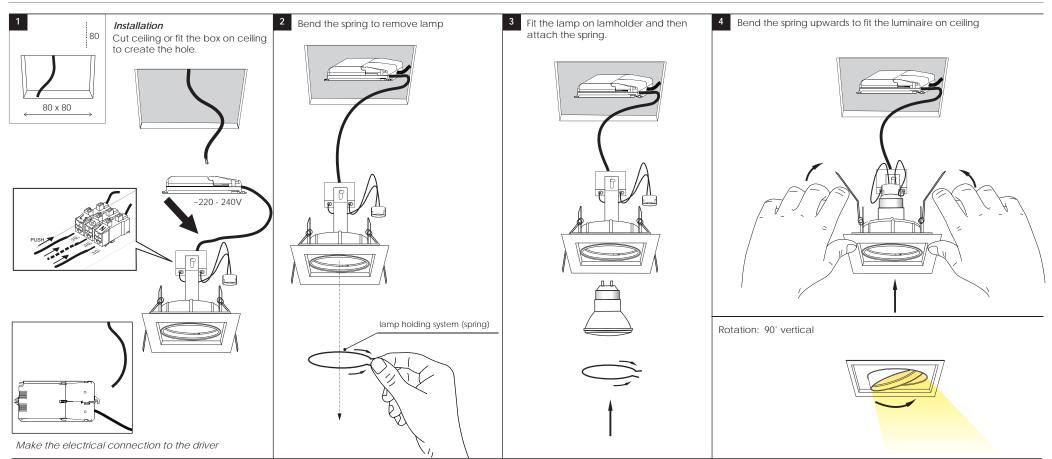

## **MOBILIS SQUARE 12V**

INSTALLATION INSTRUCTIONS FOR LUMINAIRE MOBILIS SQUARE 12V

## USER INSTRUCTIONS

- •The installation of the unit must be done by a qualified electrician.
- •The unit must be earthed in case an earth connecting point exists.
- •Ensure that the mains is switched off during servicing.
- Do not use bulb(s) bigger than the indicated on units name-plate or packaging.
- •Ensure that after the installation, the unit is properly fixed and the cable clamps (if exist) are well tightened.
- Manufacturer will not accept liability for injury or damage resulting from incorrect use or installation
- •The unit is not intended to operate in loop connection.
- •Wall plugs and terminals are not included.