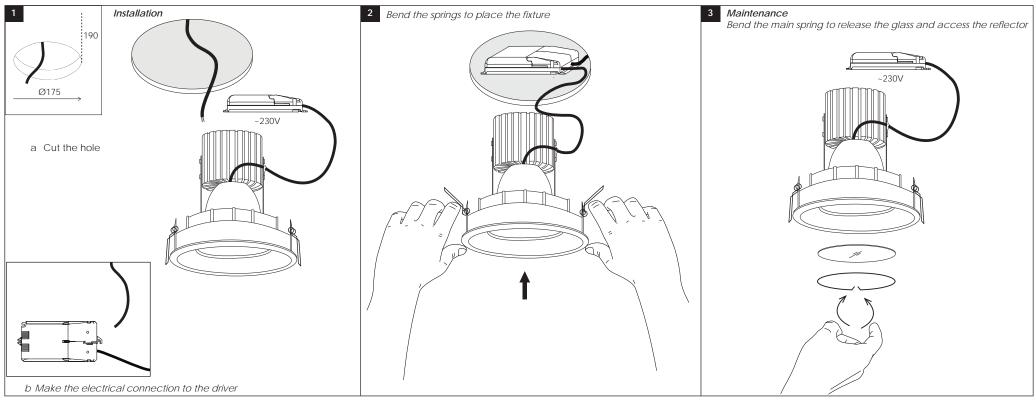

## **MAX CARBO S.S.LED**

INSTALLATION INSTRUCTIONS FOR LUMINAIRE MAX CARBO S.S.LED

## **USER INSTRUCTIONS**

- •The installation of the unit must be done by a qualified electrician.
- •The unit must be earthed in case an earth connecting point exists.
- Ensure that the mains is switched off during servicing.
- •Do not use bulb(s) bigger than the indicated on units name-plate or packaging.
- •Ensure that after the installation, the unit is properly fixed and the cable clamps (if exist) are well tightened.
- Manufacturer will not accept liability for injury or damage resulting from incorrect use or installation
- •The unit is not intended to operate in loop connection.
- Wall plugs and terminals are not included.