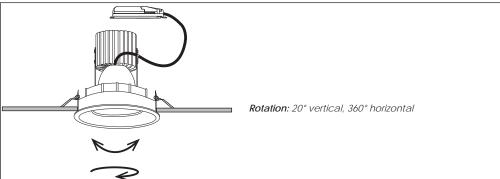

## **MAX CARBO S.S.LED**

INSTALLATION INSTRUCTIONS FOR LUMINAIRE MAX CARBO S.S.LED

## **USER INSTRUCTIONS**

- •The installation of the unit must be done by a qualified electrician.
- •The unit must be earthed in case an earth connecting point exists.
- Ensure that the mains is switched off during servicing.
- •Do not use bulb(s) bigger than the indicated on units name-plate or packaging.
- •Ensure that after the installation, the unit is properly fixed and the cable clamps (if exist) are well tightened.
- Manufacturer will not accept liability for injury or damage resulting from incorrect use or installation
- •The unit is not intended to operate in loop connection.
- Wall plugs and terminals are not included.