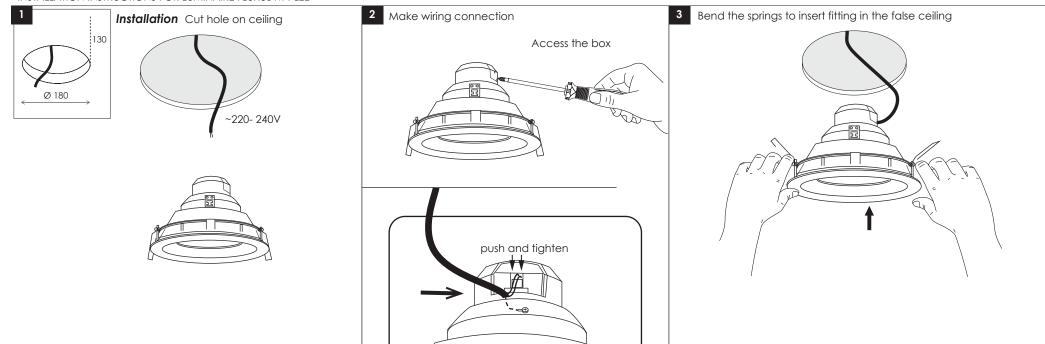

## INSTALLATION INSTRUCTIONS FOR LUMINAIRE FLUXUS M T LED

## **USER INSTRUCTIONS**

- •The installation of the unit must be done by a qualified electrician.
- •The unit must be earthed in case an earth connecting point exists.
- •Ensure that the mains is switched off during servicing.
- •Do not use bulb(s) bigger than the indicated on units name-plate or packaging.
- Ensure that after the installation, the unit is properly fixed and the cable clamps (if exist) are well tightened.
- Manufacturer will not accept liability for injury or damage resulting from incorrect use or installation
- •The unit is not intended to operate in loop connection.
- Wall plugs and terminals are not included.
- •LED modules are replaced only by the manufacturer.