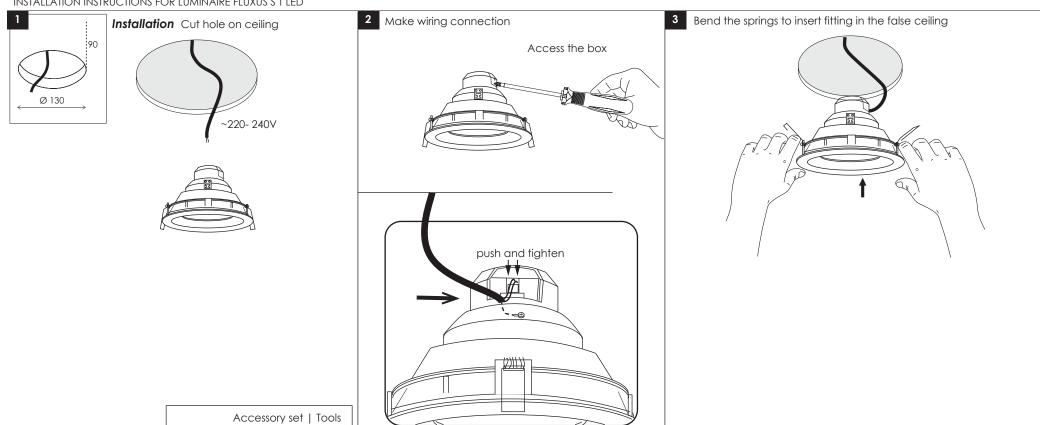

## **FLUXUS S T LED**

## INSTALLATION INSTRUCTIONS FOR LUMINAIRE FLUXUS S T LED



## **USER INSTRUCTIONS**

- •The installation of the unit must be done by a qualified electrician.
- •The unit must be earthed in case an earth connecting point exists.
- •Ensure that the mains is switched off during servicing.
- •Do not use bulb(s) bigger than the indicated on units name-plate or packaging.
- Ensure that after the installation, the unit is properly fixed and the cable clamps (if exist) are well tightened.
- Manufacturer will not accept liability for injury or damage resulting from incorrect use or installation
- •The unit is not intended to operate in loop connection.
- Wall plugs and terminals are not included.
- •LED modules are replaced only by the manufacturer.



Last updated: October 2016/2