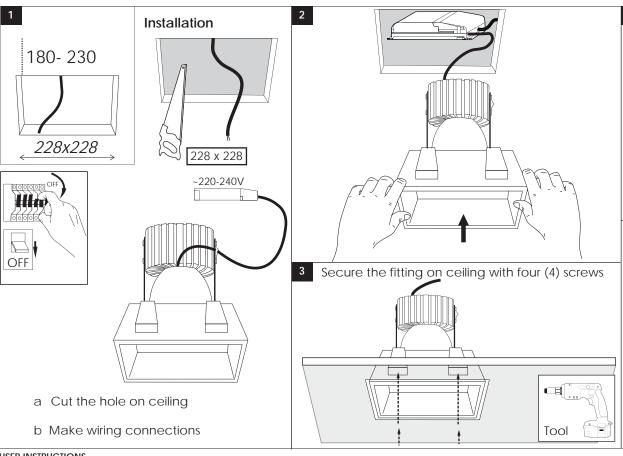

## installation instructions

#### **USER INSTRUCTIONS**

- •The installation of the unit must be done by a qualified electrician.
- •The unit must be earthed in case an earth connecting point exists.
- •Ensure that the mains is switched off during servicing.
- •Do not use bulb(s) bigger than the indicated on units name-plate or packaging.
- Ensure that after the installation, the unit is properly fixed and the cable clamps (if exist) are well tightened.
- Manufacturer will not accept liability for injury or damage resulting from incorrect use or installation
- •The unit is not intended to operate in loop connection.
- ·Wall plugs and terminals are not included.
- •LED modules are replaced only by the manufacturer.