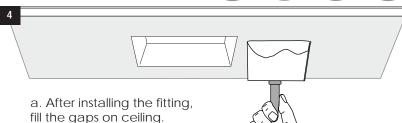

# **CERAM 4 MAX MOBILIS**

(a) indoor/downlights

b. Then paint the ceiling.

Rotation: Vertical 30°