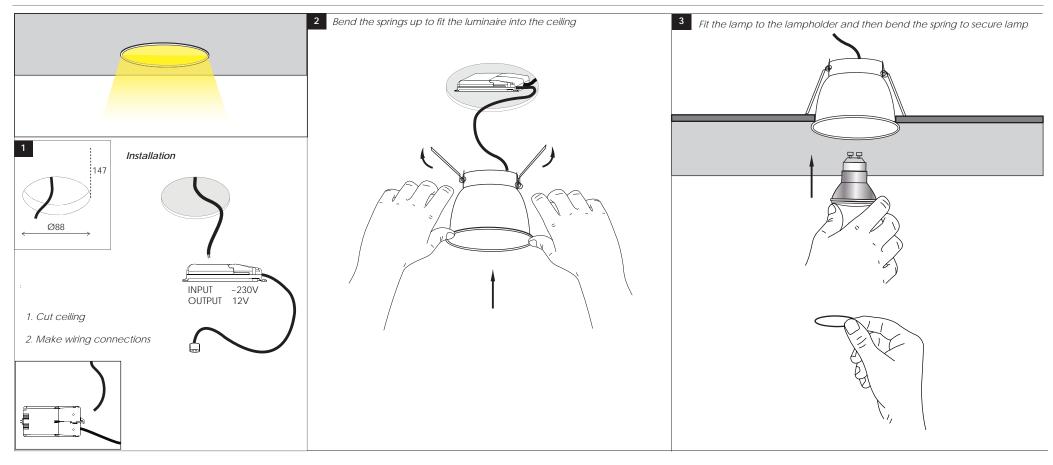

INSTALLATION INSTRUCTIONS FOR LUMINAIRE MINI JAZZ

## USER INSTRUCTIONS

- •The installation of the unit must be done by a qualified electrician.
- •The unit must be earthed in case an earth connecting point exists.
- •Ensure that the mains is switched off during servicing.
- Do not use bulb(s) bigger than the indicated on units name-plate or packaging.
- •Ensure that after the installation, the unit is properly fixed and the cable clamps (if exist) are well tightened.
- •Manufacturer will not accept liability for injury or damage resulting from incorrect use or installation
- •The unit is not intended to operate in loop connection.
- Wall plugs and terminals are not included.