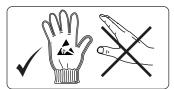

## installation instructions

# FUSUS S TRIM SSLED

(a) indoor/downlight recessed spots



#### **USER INSTRUCTIONS**

- •The installation of the unit must be done by a qualified electrician.
- •The unit must be earthed in case an earth connecting point exists.
- •Ensure that the mains is switched off during servicing.
- Ensure that after the installation, the unit is properly fixed and the cable clamps (if exist) are well tightened.
- Manufacturer will not accept liability for injury or damage resulting from incorrect use or installation
- •The unit is not intended to operate in loop connection.
- Wall plugs and terminals are not included.
- •LED modules are replaced only by the manufacturer.

### CAUTION

Wear anti-static gloves before you touch LED systems





#### ractory

5 Kefalovrisou Str., Monomati, Acharnai, P.O. Box 13677, Athens, Greece | Tel: (+30) 210 6208 230 E-mail: info@bright.gr | www.bright.gr