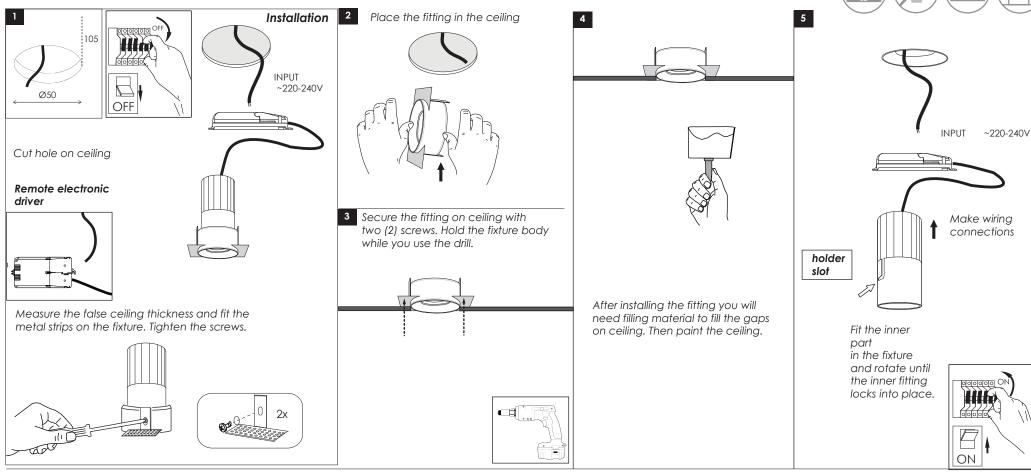

## installation instructions

# FUSUS S TRIM SSLED

(a) indoor/downlight recessed spots

#### **USER INSTRUCTIONS**

- •The installation of the unit must be done by a qualified electrician.
- •The unit must be earthed in case an earth connecting point exists.
- •Ensure that the mains is switched off during servicing.
- Ensure that after the installation, the unit is properly fixed and the cable clamps (if exist) are well tightened.
- Manufacturer will not accept liability for injury or damage resulting from incorrect use or installation
- •The unit is not intended to operate in loop connection.
- Wall plugs and terminals are not included.
- •LED modules are replaced only by the manufacturer.