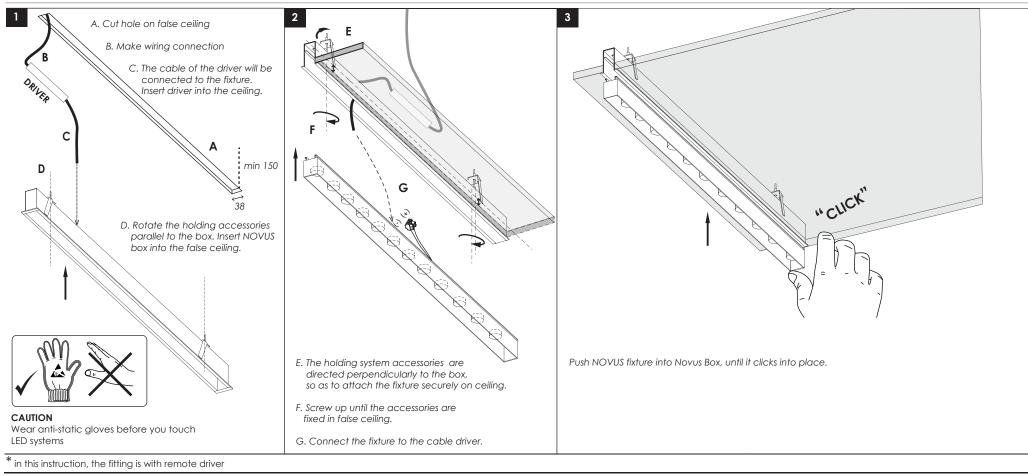

## **NOVUS H.P.LED IN + NOVUS IN BOX**

INSTALLATION INSTRUCTIONS FOR LUMINAIRE NOVUS H.P.LED IN + NOVUS IN BOX