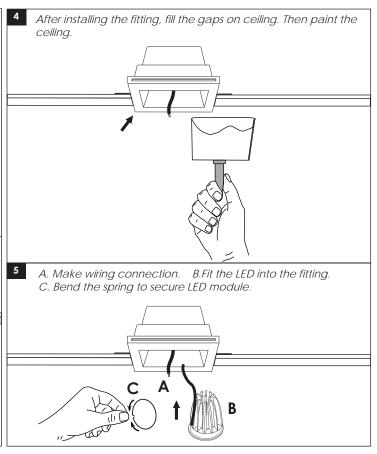

## **PLANUS 12**

## INSTALLATION INSTRUCTIONS FOR LUMINAIRE PLANUS 12







## **USER INSTRUCTIONS**

Tool accessories

- •The installation of the unit must be done by a qualified electrician.
- •The unit must be earthed in case an earth connecting point exists.
- Ensure that the mains is switched off during servicing.
- Do not use bulb(s) bigger than the indicated on units name-plate or packaging.
- •Ensure that after the installation, the unit is properly fixed and the cable clamps (if exist) are well tightened.
- Manufacturer will not accept liability for injury or damage resulting from incorrect use or installation
- •The unit is not intended to operate in loop connection.
- Wall plugs and terminals are not included.
- •LED modules are replaced only by the manufacturer.



Date issued: May 2016



www.bright.g