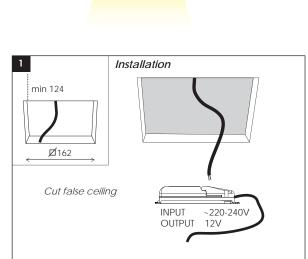

## **PLANUS 12**

## INSTALLATION INSTRUCTIONS FOR LUMINAIRE PLANUS 12







## **USER INSTRUCTIONS**

Tool accessories

- •The installation of the unit must be done by a qualified electrician.
- •The unit must be earthed in case an earth connecting point exists.
- Ensure that the mains is switched off during servicing.
- Do not use bulb(s) bigger than the indicated on units name-plate or packaging.
- •Ensure that after the installation, the unit is properly fixed and the cable clamps (if exist) are well tightened.
- Manufacturer will not accept liability for injury or damage resulting from incorrect use or installation
- •The unit is not intended to operate in loop connection.
- Wall plugs and terminals are not included.
- •LED modules are replaced only by the manufacturer.



Date issued: May 2016



www.bright.g