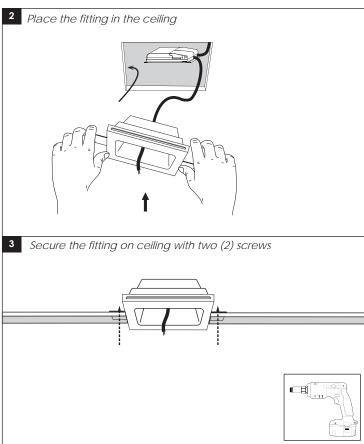

## **PLANUS 12**

## INSTALLATION INSTRUCTIONS FOR LUMINAIRE PLANUS 12







## **USER INSTRUCTIONS**

Tool accessories

- •The installation of the unit must be done by a qualified electrician.
- •The unit must be earthed in case an earth connecting point exists.
- Ensure that the mains is switched off during servicing.
- Do not use bulb(s) bigger than the indicated on units name-plate or packaging.
- •Ensure that after the installation, the unit is properly fixed and the cable clamps (if exist) are well tightened.
- Manufacturer will not accept liability for injury or damage resulting from incorrect use or installation
- •The unit is not intended to operate in loop connection.
- Wall plugs and terminals are not included.
- •LED modules are replaced only by the manufacturer.



Date issued: May 2016



www.bright.g