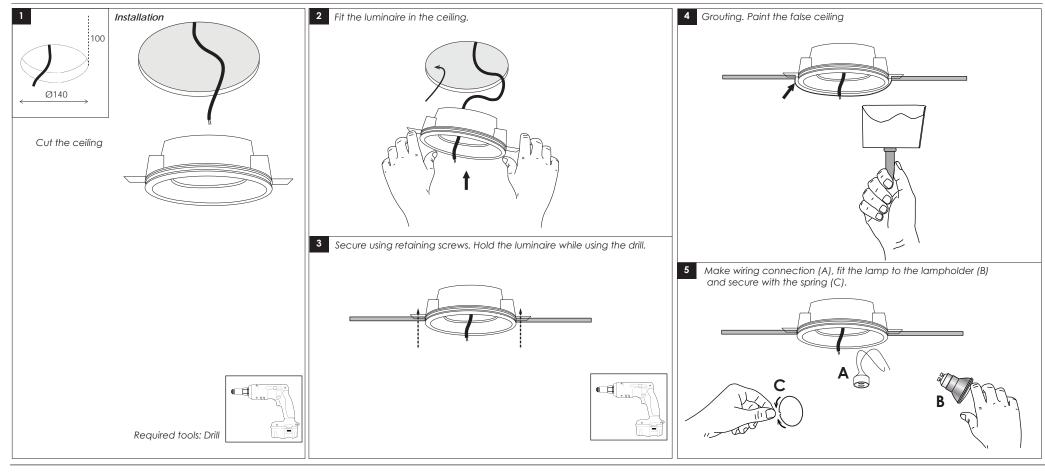

## INSTALLATION INSTRUCTIONS FOR LUMINAIRE PLANUS 2

## **USER INSTRUCTIONS**

- •The installation of the unit must be done by a qualified electrician.
- •The unit must be earthed in case an earth connecting point exists.
- •Ensure that the mains is switched off during servicing.
- Do not use bulb(s) bigger than the indicated on units name-plate or packaging.
- •Ensure that after the installation, the unit is properly fixed and the cable clamps (if exist) are well tightened.
- Manufacturer will not accept liability for injury or damage resulting from incorrect use or installation
- •The unit is not intended to operate in loop connection.
- ·Wall plugs and terminals are not included.