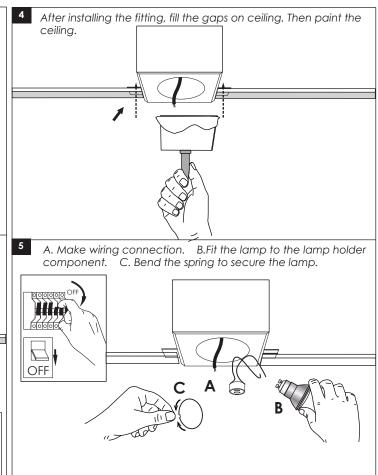

## **PLANUS 13**

## INSTALLATION INSTRUCTIONS FOR LUMINAIRE PLANUS 13







## **USER INSTRUCTIONS**

- •The installation of the unit must be done by a qualified electrician.
- •The unit must be earthed in case an earth connecting point exists.
- •Ensure that the mains is switched off during servicing.
- Do not use bulb(s) bigger than the indicated on units name-plate or packaging.
- •Ensure that after the installation, the unit is properly fixed and the cable clamps (if exist) are well tightened.
- Manufacturer will not accept liability for injury or damage resulting from incorrect use or installation
- •The unit is not intended to operate in loop connection.
- Wall plugs and terminals are not included.