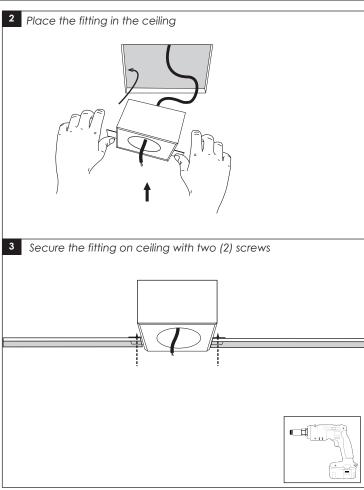

## **PLANUS 13**

## INSTALLATION INSTRUCTIONS FOR LUMINAIRE PLANUS 13







## **USER INSTRUCTIONS**

- •The installation of the unit must be done by a qualified electrician.
- •The unit must be earthed in case an earth connecting point exists.
- •Ensure that the mains is switched off during servicing.
- Do not use bulb(s) bigger than the indicated on units name-plate or packaging.
- •Ensure that after the installation, the unit is properly fixed and the cable clamps (if exist) are well tightened.
- Manufacturer will not accept liability for injury or damage resulting from incorrect use or installation
- •The unit is not intended to operate in loop connection.
- Wall plugs and terminals are not included.