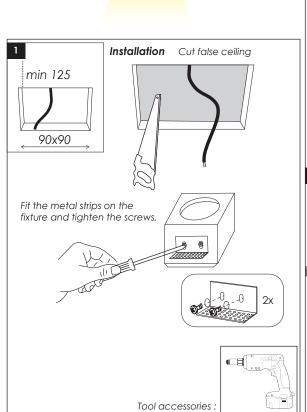

## **PLANUS 13**

## INSTALLATION INSTRUCTIONS FOR LUMINAIRE PLANUS 13







## **USER INSTRUCTIONS**

- •The installation of the unit must be done by a qualified electrician.
- •The unit must be earthed in case an earth connecting point exists.
- •Ensure that the mains is switched off during servicing.
- Do not use bulb(s) bigger than the indicated on units name-plate or packaging.
- •Ensure that after the installation, the unit is properly fixed and the cable clamps (if exist) are well tightened.
- Manufacturer will not accept liability for injury or damage resulting from incorrect use or installation
- •The unit is not intended to operate in loop connection.
- Wall plugs and terminals are not included.