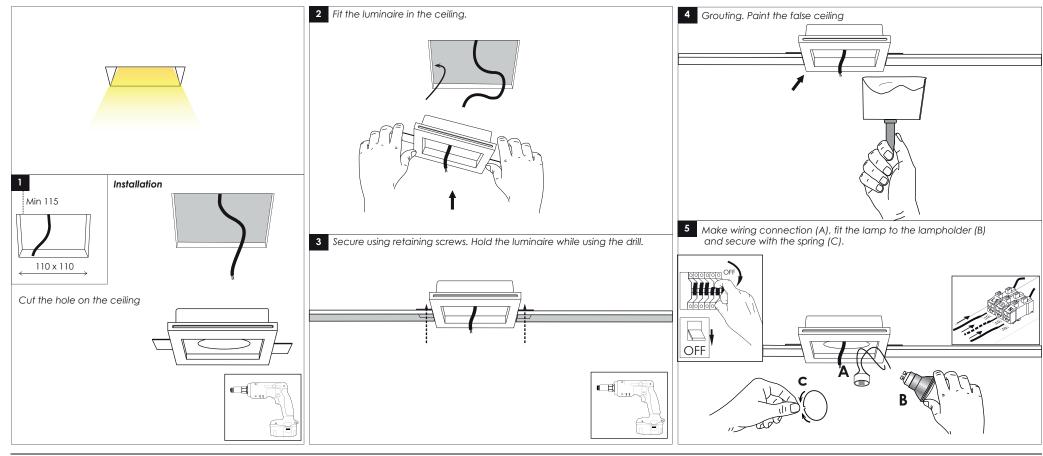

## INSTALLATION INSTRUCTIONS FOR LUMINAIRE PLANUS 4

## USER INSTRUCTIONS

- •The installation of the unit must be done by a qualified electrician.
- •The unit must be earthed in case an earth connecting point exists.
- •Ensure that the mains is switched off during servicing.
- Do not use bulb(s) bigger than the indicated on units name-plate or packaging.
- Ensure that after the installation, the unit is properly fixed and the cable clamps (if exist) are well tightened.
- Manufacturer will not accept liability for injury or damage resulting from incorrect use or installation
- •The unit is not intended to operate in loop connection.
- Wall plugs and terminals are not included.