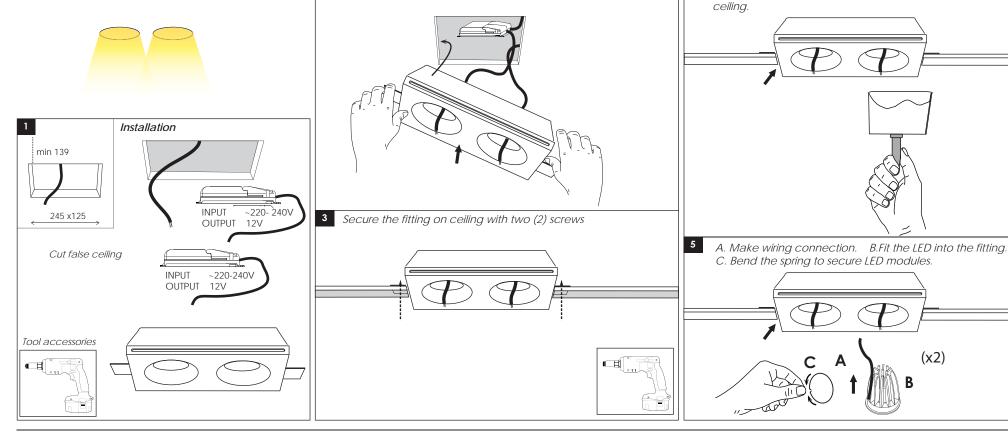

## INSTALLATION INSTRUCTIONS FOR LUMINAIRE PLANUS 8 2F

Place the fitting in the ceiling

Date issued: May 2016

www.bright.g

After installing the fitting, fill the gaps on ceiling. Then paint the