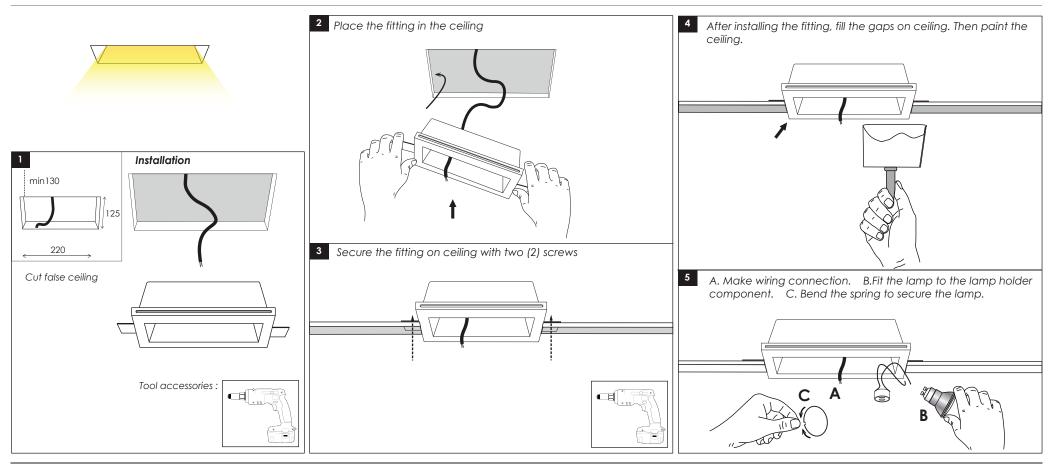

## PLANUS 9 2F

INSTALLATION INSTRUCTIONS FOR LUMINAIRE PLANUS 9 2F

## USER INSTRUCTIONS

•The installation of the unit must be done by a qualified electrician.

- •The unit must be earthed in case an earth connecting point exists.
- •Ensure that the mains is switched off during servicing.
- •Do not use bulb(s) bigger than the indicated on units name-plate or packaging.
- •Ensure that after the installation, the unit is properly fixed and the cable clamps (if exist) are well tightened.
- Manufacturer will not accept liability for injury or damage resulting from incorrect use or installation
- •The unit is not intended to operate in loop connection.
- •Wall plugs and terminals are not included.