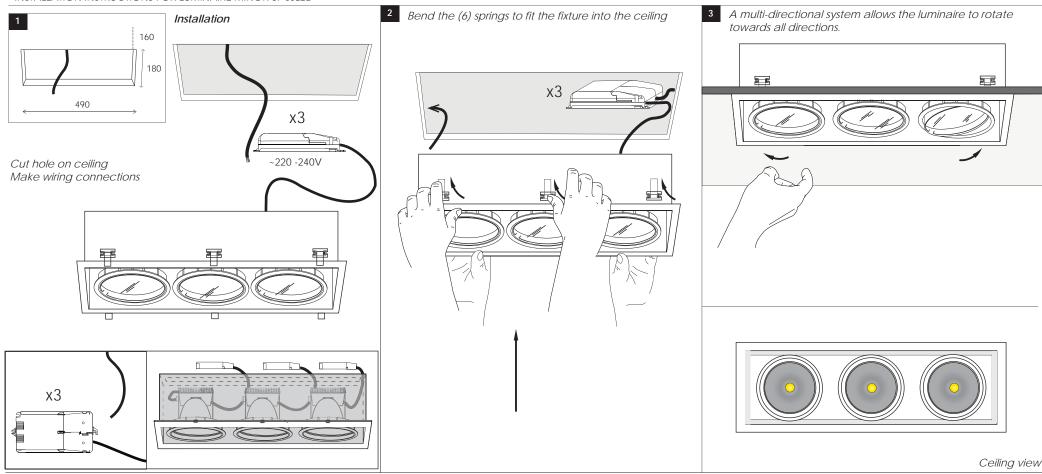

## **MINOR 3F SSLED**

INSTALLATION INSTRUCTIONS FOR LUMINAIRE MINOR 3F SSLED



## **USER INSTRUCTIONS**

- •The installation of the unit must be done by a qualified electrician.
- •The unit must be earthed in case an earth connecting point exists.
- •Ensure that the mains is switched off during servicing.
- •Do not use bulb(s) bigger than the indicated on units name-plate or packaging.
- •Ensure that after the installation, the unit is properly fixed and the cable clamps (if exist) are well tightened.
- Manufacturer will not accept liability for injury or damage resulting from incorrect use or installation
- •The unit is not intended to operate in loop connection.
- ·Wall plugs and terminals are not included.



Date Issued: June 2014