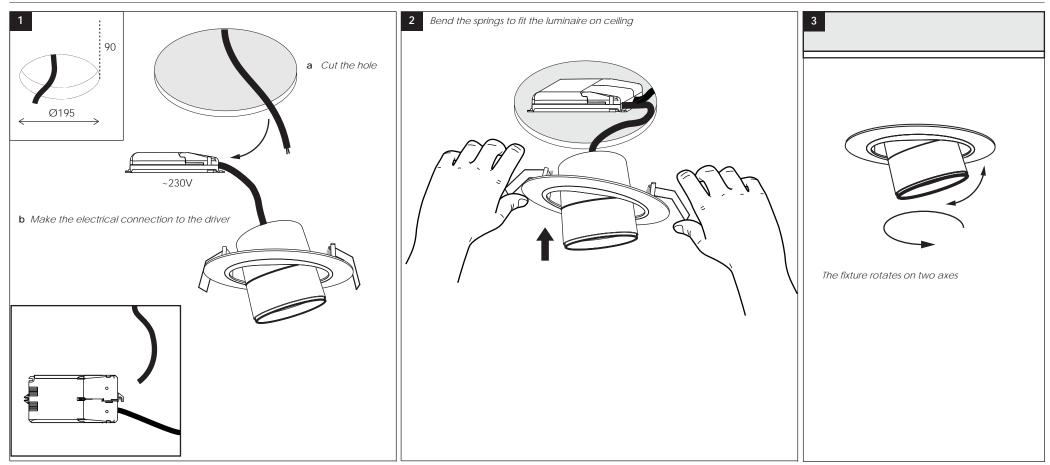

## PENDO 8R S.S.LED

INSTALLATION INSTRUCTIONS FOR LUMINAIRE PENDO 8R S.S.LED

## USER INSTRUCTIONS

- •The installation of the unit must be done by a qualified electrician.
- •The unit must be earthed in case an earth connecting point exists.
- •Ensure that the mains is switched off during servicing.
- Do not use bulb(s) bigger than the indicated on units name-plate or packaging.
- Ensure that after the installation, the unit is properly fixed and the cable clamps (if exist) are well tightened.
- Manufacturer will not accept liability for injury or damage resulting from incorrect use or installation
- •The unit is not intended to operate in loop connection.
- Wall plugs and terminals are not included.