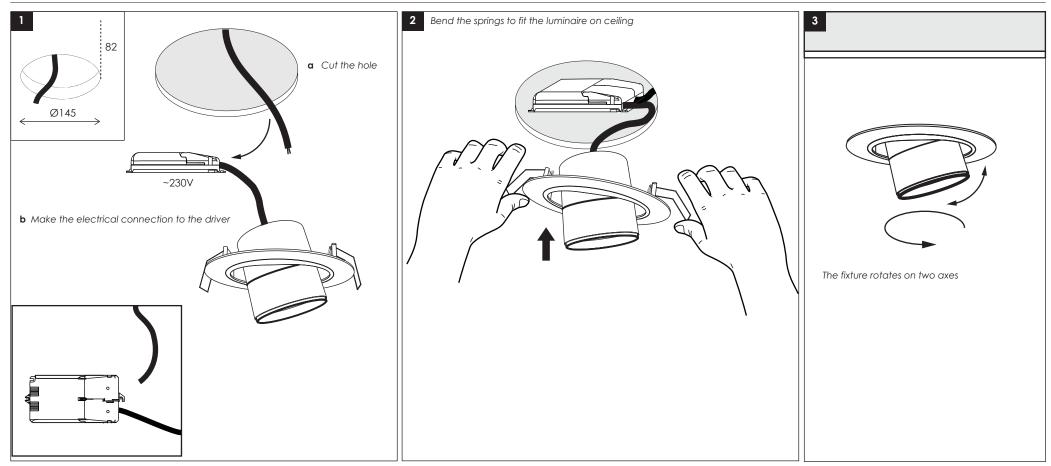

## PENDO M 8R S.S.LED

INSTALLATION INSTRUCTIONS FOR LUMINAIRE PENDO M 8R S.S.LED

## USER INSTRUCTIONS

- •The installation of the unit must be done by a qualified electrician.
- •The unit must be earthed in case an earth connecting point exists.
- •Ensure that the mains is switched off during servicing.
- Do not use bulb(s) bigger than the indicated on units name-plate or packaging.
- Ensure that after the installation, the unit is properly fixed and the cable clamps (if exist) are well tightened.
- Manufacturer will not accept liability for injury or damage resulting from incorrect use or installation
- •The unit is not intended to operate in loop connection.
- Wall plugs and terminals are not included.