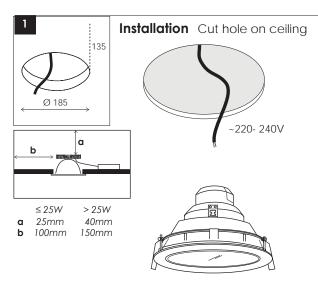

## installation instructions

#### **USER INSTRUCTIONS**

Accessory set | Tools

- •The installation of the unit must be done by a qualified electrician.
- •The unit must be earthed in case an earth connecting point exists.
- Ensure that the mains is switched off during servicing.
- Do not use bulb(s) bigger than the indicated on units name-plate or packaging.
- Ensure that after the installation, the unit is properly fixed and the cable clamps (if exist) are well tightened.
- Manufacturer will not accept liability for injury or damage resulting from incorrect use or installation
- •The unit is not intended to operate in loop connection.
- ·Wall plugs and terminals are not included.
- •LED modules are replaced only by the manufacturer.