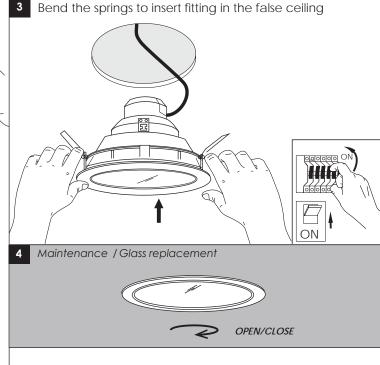

### CAUTION Replace any cracked shield

#### CAUTION

Wear anti-static gloves before you touch LED systems