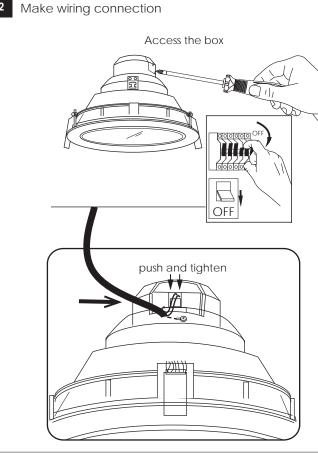

## installation instructions

#### **USER INSTRUCTIONS**

Accessory set | Tools

- •The installation of the unit must be done by a qualified electrician.
- •The unit must be earthed in case an earth connecting point exists.
- Ensure that the mains is switched off during servicing.
- Do not use bulb(s) bigger than the indicated on units name-plate or packaging.
- Ensure that after the installation, the unit is properly fixed and the cable clamps (if exist) are well tightened.
- Manufacturer will not accept liability for injury or damage resulting from incorrect use or installation
- •The unit is not intended to operate in loop connection.
- ·Wall plugs and terminals are not included.
- •LED modules are replaced only by the manufacturer.