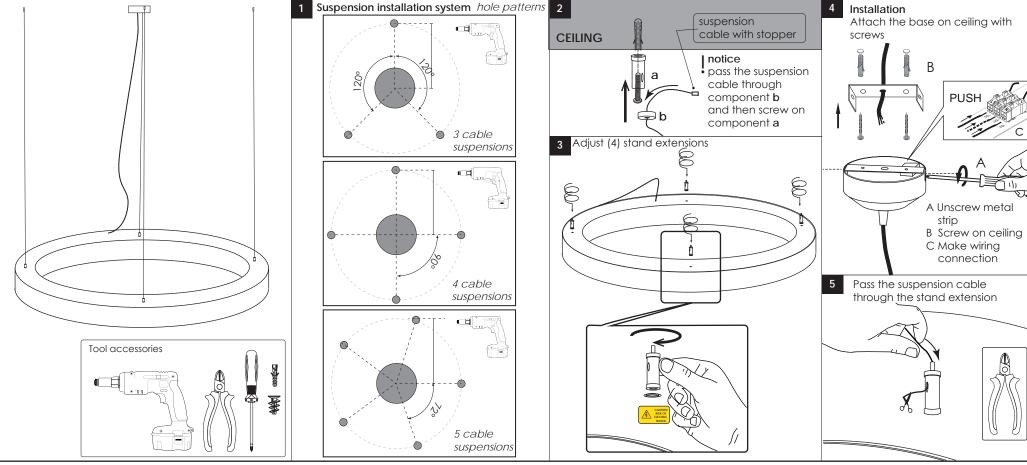

## **FUGA 2 RING SP**

INSTALLATION INSTRUCTIONS FOR LUMINAIRE FUGA 2 RING SP



## USER INSTRUCTIONS

- •The installation of the unit must be done by a qualified electrician.
- •The unit must be earthed in case an earth connecting point exists.
- •Ensure that the mains is switched off during servicing.
- •Do not use bulb(s) bigger than the indicated on units name-plate or packaging.
- Ensure that after the installation, the unit is properly fixed and the cable clamps (if exist) are well tightened.
- Manufacturer will not accept liability for injury or damage resulting from incorrect use or installation
- •The unit is not intended to operate in loop connection.
- Wall plugs and terminals are not included.
- •LED modules are replaced only by the manufacturer.



Last updated: March 2016