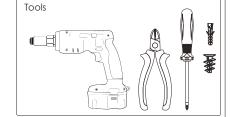

## FUGA 2 ROUND

→ indoor/ profiles











ø600 | ø800 | ø1000 | ø1200

















2 metal strips

/8 holes

## **USER INSTRUCTIONS**

- •The installation of the unit must be done by a qualified electrician.
- •The unit must be earthed in case an earth connecting point exists.
- •Ensure that the mains is switched off during servicing.
- •Do not use bulb(s) bigger than the indicated on units name-plate or packaging.
- Ensure that after the installation, the unit is properly fixed and the cable clamps (if exist) are well tightened.
- Manufacturer will not accept liability for injury or damage resulting from incorrect use or installation
- •The unit is not intended to operate in loop connection.
- Wall plugs and terminals are not included.
- •LED modules are replaced only by the manufacturer.

## CAUTION

Wear anti-static gloves before you touch LED systems.





Replac