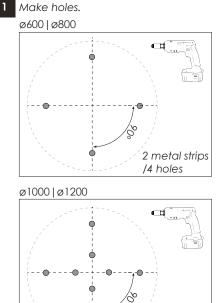

## FUGA 2 ROUND

→ indoor/ profiles

ø600 | ø800 | ø1000 | ø1200

2 metal strips

/8 holes