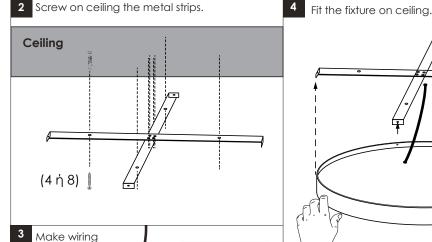

## FUGA 2 ROUND

→ indoor/ profiles

ø600 | ø800 | ø1000 | ø1200

2 metal strips

/8 holes