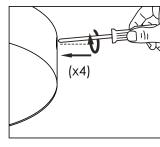

## FUGA 2 ROUND

→ indoor/ profiles

ø600 | ø800 | ø1000 | ø1200

2 metal strips

/8 holes