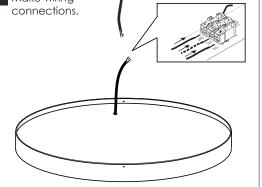

## **USER INSTRUCTIONS**

- •The installation of the unit must be done by a qualified electrician.
- •The unit must be earthed in case an earth connecting point exists.
- •Ensure that the mains is switched off during servicing.
- •Do not use bulb(s) bigger than the indicated on units name-plate or packaging.
- Ensure that after the installation, the unit is properly fixed and the cable clamps (if exist) are well tightened.
- Manufacturer will not accept liability for injury or damage resulting from incorrect use or installation
- •The unit is not intended to operate in loop connection.
- Wall plugs and terminals are not included.
- •LED modules are replaced only by the manufacturer.