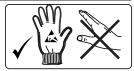

## CAUTION

Wear anti-static gloves before you touch LED systems.

Replace any cracked shield.