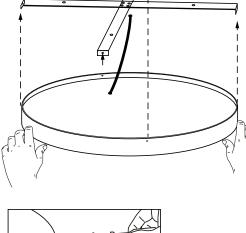

## FUGA 2 ROUND

→ indoor/ profiles

ø600 | ø800 | ø1000 | ø1200

2 metal strips

/8 holes