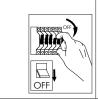

## **USER INSTRUCTIONS**

- •The installation of the unit must be done by a qualified electrician.
- •The unit must be earthed in case an earth connecting point exists.
- •Ensure that the mains is switched off during servicing.
- •Do not use bulb(s) bigger than the indicated on units name-plate or packaging.
- Ensure that after the installation, the unit is properly fixed and the cable clamps (if exist) are well tightened.
- Manufacturer will not accept liability for injury or damage resulting from incorrect use or installation
- •The unit is not intended to operate in loop connection.
- Wall plugs and terminals are not included.
- •LED modules are replaced only by the manufacturer.