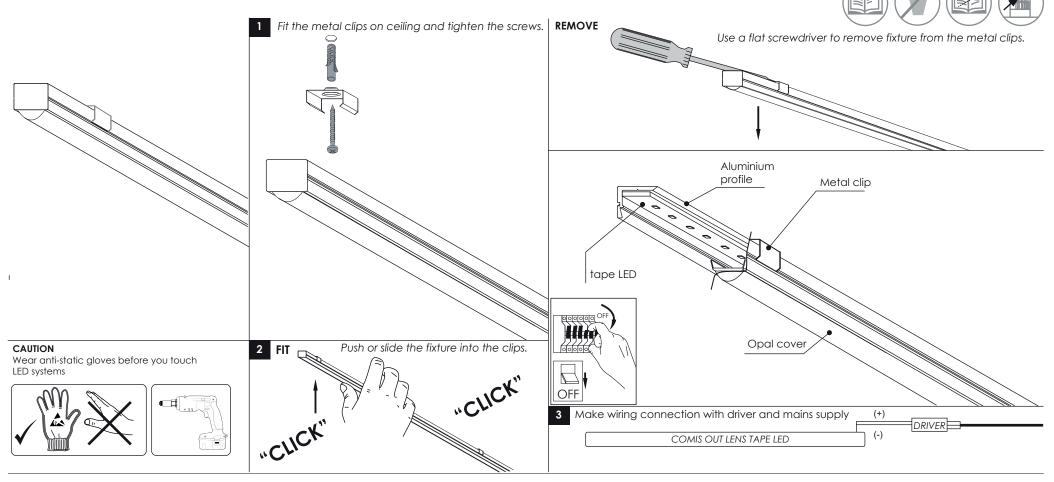

## installation instructions

# COMIS OUT LENS TAPE LED

(a) indoor/ profiles

#### **USER INSTRUCTIONS**

- •The installation of the unit must be done by a qualified electrician.
- •The unit must be earthed in case an earth connecting point exists.
- •Ensure that the mains is switched off during servicing.
- Ensure that after the installation, the unit is properly fixed and the cable clamps (if exist) are well tightened.
- Manufacturer will not accept liability for injury or damage resulting from incorrect use or installation
- •The unit is not intended to operate in loop connection.
- Wall plugs and terminals are not included.
- •LED modules are replaced only by the manufacturer.