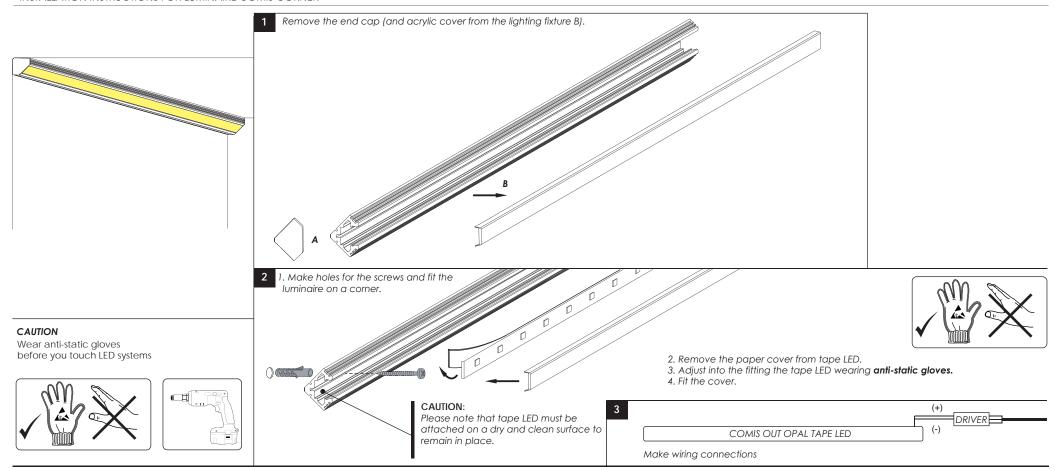

## **COMIS CORNER**

## INSTALLATION INSTRUCTIONS FOR LUMINAIRE COMIS CORNER



## **USER INSTRUCTIONS**

- •The installation of the unit must be done by a qualified electrician.
- •The unit must be earthed in case an earth connecting point exists.
- Ensure that the mains is switched off during servicing.
- •Do not use bulb(s) bigger than the indicated on units name-plate or packaging.
- Ensure that after the installation, the unit is properly fixed and the cable clamps (if exist) are well tightened.
- Manufacturer will not accept liability for injury or damage resulting from incorrect use or installation
- •The unit is not intended to operate in loop connection.
- Wall plugs and terminals are not included.



Last updated: October 2014