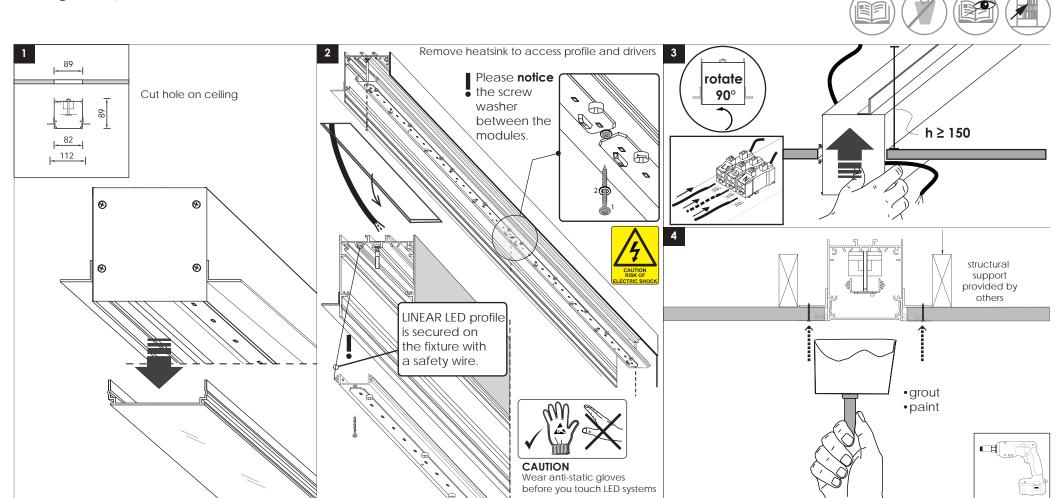

## **USER INSTRUCTIONS**

- •The installation of the unit must be done by a qualified electrician.
- •The unit must be earthed in case an earth connecting point exists.
- •Ensure that the mains is switched off during servicing.
- •Do not use bulb(s) bigger than the indicated on units name-plate or packaging.
- •Ensure that after the installation, the unit is properly fixed and the cable clamps (if exist) are well tightened.
- •Manufacturer will not accept liability for injury or damage resulting from incorrect use or installation
- •The unit is not intended to operate in loop connection.
- Wall plugs and terminals are not included.
- •LED modules are replaced only by the manufacturer.