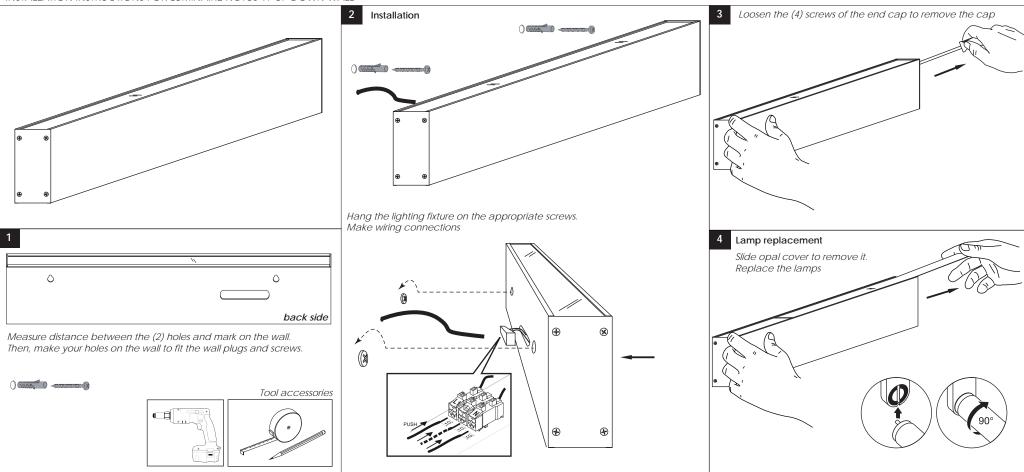

## USER INSTRUCTIONS

• The installation of the unit must be done by a qualified electrician.

- •The unit must be earthed in case an earth connecting point exists.
- •Ensure that the mains is switched off during servicing.
- Do not use bulb(s) bigger than the indicated on units name-plate or packaging.
- •Ensure that after the installation, the unit is properly fixed and the cable clamps (if exist) are well tightened.
- · Manufacturer will not accept liability for injury or damage resulting from incorrect use or installation
- •The unit is not intended to operate in loop connection.
- •Wall plugs and terminals are not included.