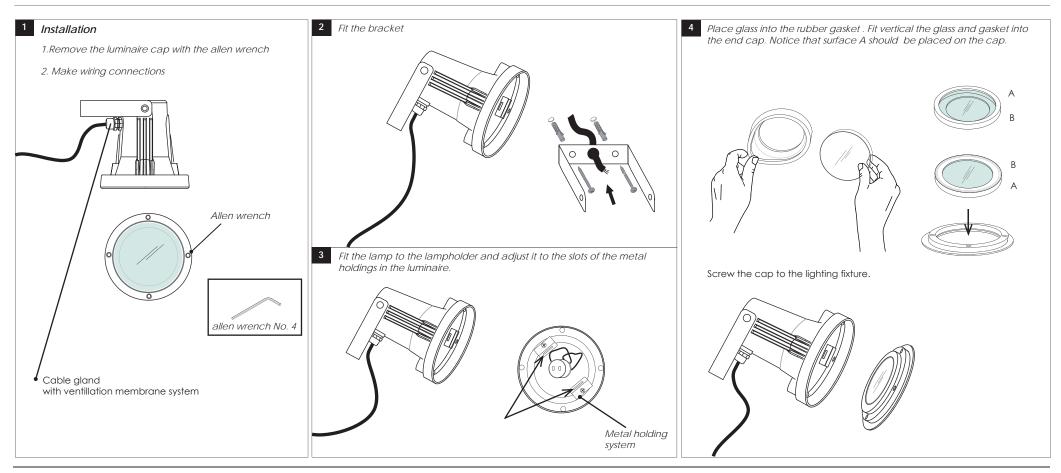

## NEPA OUT

INSTALLATION INSTRUCTIONS FOR LUMINAIRE NEPA OUT



## USER INSTRUCTIONS

- •The installation of the unit must be done by a qualified electrician.
- •The unit must be earthed in case an earth connecting point exists.
- •Ensure that the mains is switched off during servicing.
- •Do not use bulb(s) bigger than the indicated on units name-plate or packaging.
- Ensure that after the installation, the unit is properly fixed and the cable clamps (if exist) are well tightened.
- •Manufacturer will not accept liability for injury or damage resulting from incorrect use or installation
- •The unit is not intended to operate in loop connection.
- Wall plugs and terminals are not included.



www.bright.gr

Factory: 5 Kefalovrisou Str., Monomati, Axarnai, P.O. Box 13677, Athens, Greece Tel: (+30) 210 6208 230 Fax: (+30) 210 62 08 262