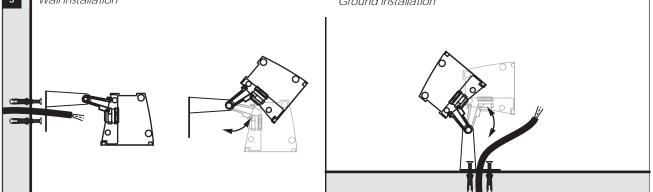

## **USER INSTRUCTIONS**

- •The installation of the unit must be done by a qualified electrician.
- •The unit must be earthed in case an earth connecting point exists.
- Ensure that the mains is switched off during servicing.
- Do not use bulb(s) bigger than the indicated on units name-plate or packaging.
- Ensure that after the installation, the unit is properly fixed and the cable clamps (if exist) are well tightened.
- Manufacturer will not accept liability for injury or damage resulting from incorrect use or installation
- •The unit is not intended to operate in loop connection.
- Wall plugs and terminals are not included.
- •LED modules are replaced only by the manufacturer.