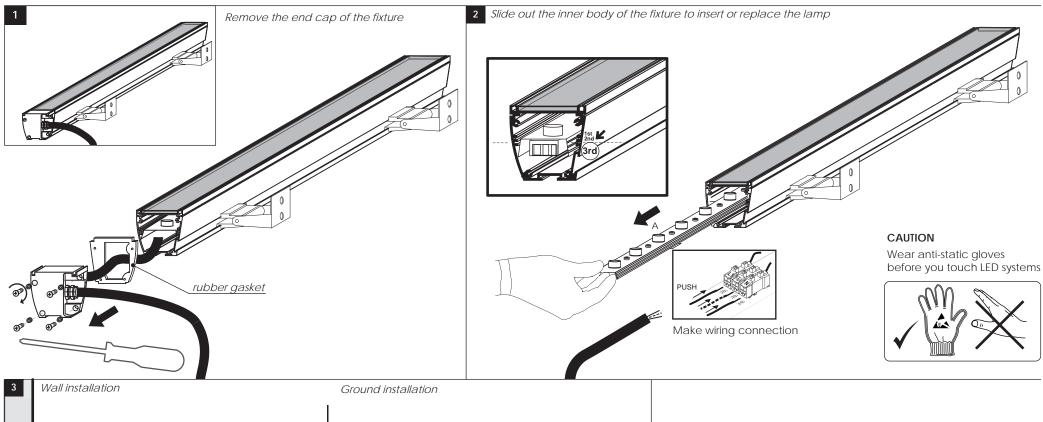

## **USER INSTRUCTIONS**

- •The installation of the unit must be done by a qualified electrician.
- •The unit must be earthed in case an earth connecting point exists.
- Ensure that the mains is switched off during servicing.
- Do not use bulb(s) bigger than the indicated on units name-plate or packaging.
- Ensure that after the installation, the unit is properly fixed and the cable clamps (if exist) are well tightened.
- Manufacturer will not accept liability for injury or damage resulting from incorrect use or installation
- •The unit is not intended to operate in loop connection.
- Wall plugs and terminals are not included.
- •LED modules are replaced only by the manufacturer.