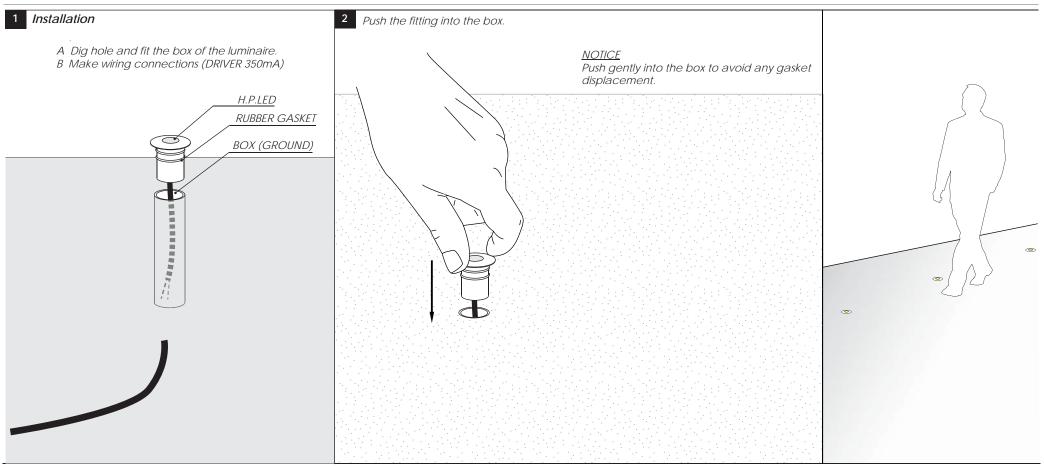

## **FAMA BRASS H.P.LED**

INSTALALTION INSTRUCTIONS FOR LUMINAIRE FAMA BRASS H.P.LED

## USER INSTRUCTIONS

•The installation of the unit must be done by a qualified electrician.

- •The unit must be earthed in case an earth connecting point exists.
- •Ensure that the mains is switched off during servicing.
- Do not use bulb(s) bigger than the indicated on units name-plate or packaging.
- •Ensure that after the installation, the unit is properly fixed and the cable clamps (if exist) are well tightened.
- ·Manufacturer will not accept liability for injury or damage resulting from incorrect use or installation
- •The unit is not intended to operate in loop connection.
- •Wall plugs and terminals are not included.