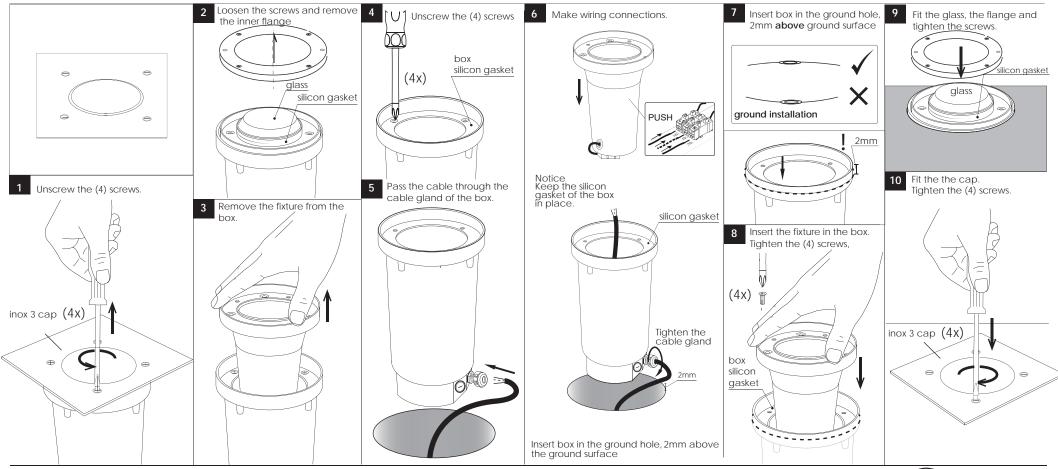

# **NEPA GROUND SQUARE 3 INOX**

#### INSTALLATION INSTRUCTIONS



### USER INSTRUCTIONS

- •The installation of the unit must be done by a qualified electrician.
- •The unit must be earthed in case an earth connecting point exists.
- Ensure that the mains is switched off during servicing.
- Do not use bulb(s) bigger than the indicated on units name-plate or packaging.
- Ensure that after the installation, the unit is properly fixed and the cable clamps (if exist) are well tightened.
- •Manufacturer will not accept liability for injury or damage resulting from incorrect use or installation
- •The unit is not intended to operate in loop connection.
- ·Wall plugs and terminals are not included.
- •LED modules are replaced only by the manufacturer.

## **CAUTION**

Replace any cracked shield





### CAUTION

Wear anti-static gloves before you touch LED sy