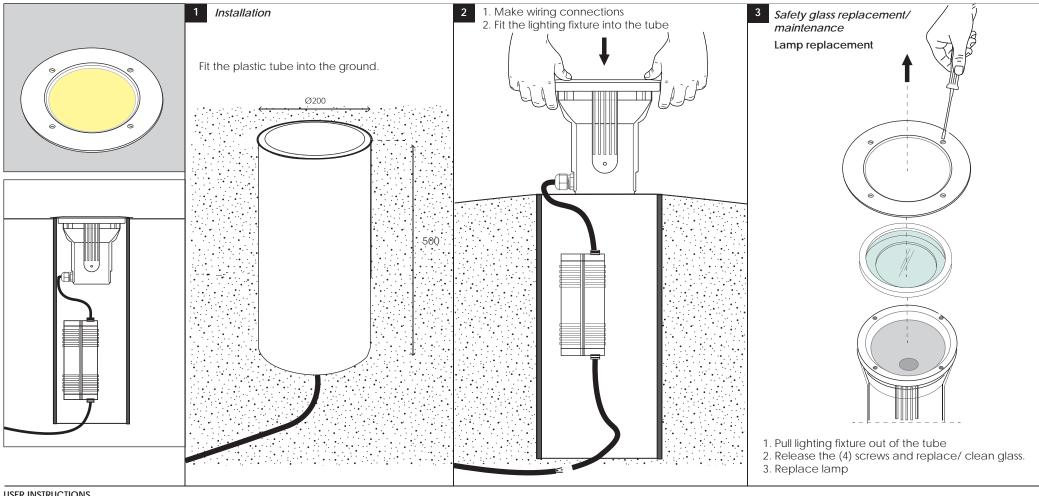

## NEPA MAX GROUND BRASS TR M.H.

INSTALLATION INSTRUCTIONS OF LUMINAIRE NEPA MAX GROUND BRASS TR M.H.

## **USER INSTRUCTIONS**

- •The installation of the unit must be done by a qualified electrician.
- •The unit must be earthed in case an earth connecting point exists.
- •Ensure that the mains is switched off during servicing.
- •Do not use bulb(s) bigger than the indicated on units name-plate or packaging.
- Ensure that after the installation, the unit is properly fixed and the cable clamps (if exist) are well tightened.
- Manufacturer will not accept liability for injury or damage resulting from incorrect use or installation
- •The unit is not intended to operate in loop connection.
- ·Wall plugs and terminals are not included.