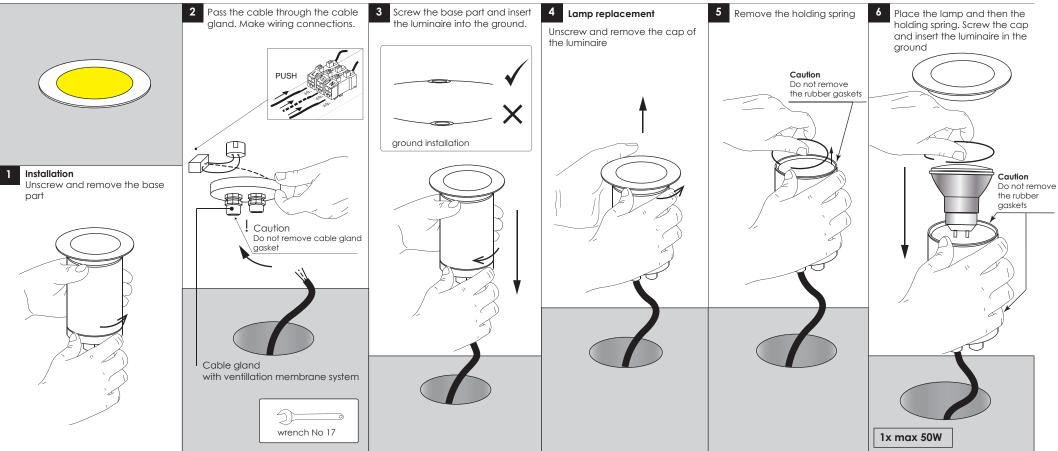

## **TERES 1 GROUND GU10**

INSTALLATION INSTRUCTIONS FOR LUMINAIRE TERES 1 GROUND GU10

## USER INSTRUCTIONS

- •The installation of the unit must be done by a qualified electrician.
- •The unit must be earthed in case an earth connecting point exists.
- •Ensure that the mains is switched off during servicing.
- •Do not use bulb(s) bigger than the indicated on units name-plate or packaging.
- •Ensure that after the installation, the unit is properly fixed and the cable clamps (if exist) are well tightened.
- •Manufacturer will not accept liability for injury or damage resulting from incorrect use or installation

www.bright.gr

- •The unit is not intended to operate in loop connection.
- •Wall plugs and terminals are not included.
- $\bullet \mathsf{LED}$  modules are replaced only by the manufacturer.