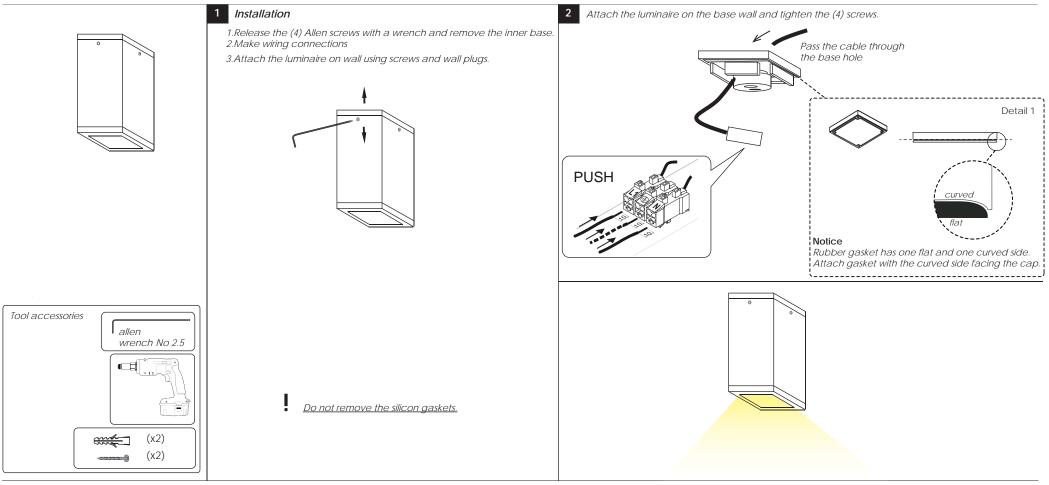

## USER INSTRUCTIONS

- •The installation of the unit must be done by a qualified electrician.
- •The unit must be earthed in case an earth connecting point exists.
- •Ensure that the mains is switched off during servicing.
- •Do not use bulb(s) bigger than the indicated on units name-plate or packaging.
- •Ensure that after the installation, the unit is properly fixed and the cable clamps (if exist) are well tightened.
- •Manufacturer will not accept liability for injury or damage resulting from incorrect use or installation
- •The unit is not intended to operate in loop connection.
- Wall plugs and terminals are not included.
- •LED modules are replaced only by the manufacturer.