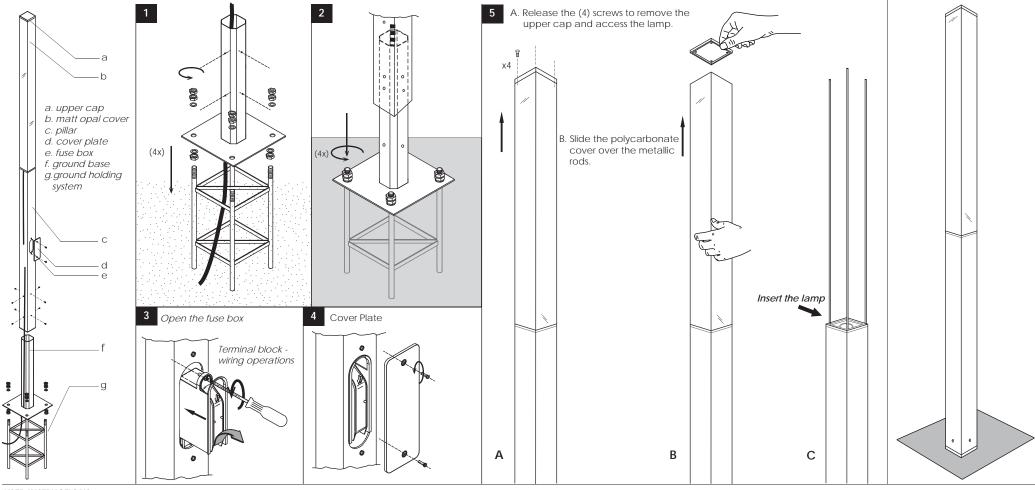

## TERES M5 04 SQUARE SH E27

INSTALLATION INSTRUCTIONS FOR LUMINAIRE TERES M5 04 SQUARE SH E27

## **USER INSTRUCTIONS**

- •The installation of the unit must be done by a qualified electrician.
- •The unit must be earthed in case an earth connecting point exists.
- •Ensure that the mains is switched off during servicing.
- Do not use bulb(s) bigger than the indicated on units name-plate or packaging.
- Ensure that after the installation, the unit is properly fixed and the cable clamps (if exist) are well tightened.
- Manufacturer will not accept liability for injury or damage resulting from incorrect use or installation
- •The unit is not intended to operate in loop connection.
- Wall plugs and terminals are not included.