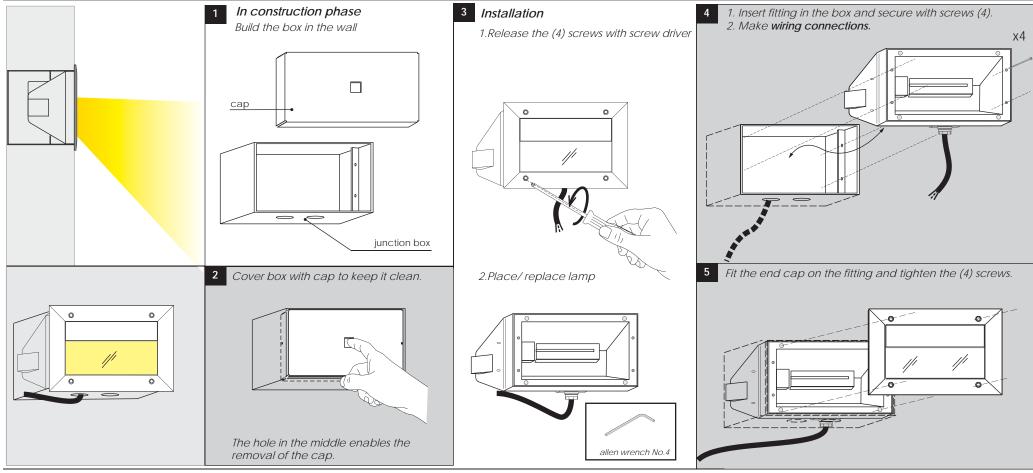

## NUDO DAMA

INSTALLATION INSTRUCTIONS FOR LUMINAIRE NUDO DAMA

## USER INSTRUCTIONS

- •The installation of the unit must be done by a qualified electrician.
- •The unit must be earthed in case an earth connecting point exists.
- •Ensure that the main supply is switched off during servicing.
- Do not use bulb(s) bigger than the indicated on units name-plate or packaging.
- •Ensure that after the installation, the unit is properly fixed and the cable clamps (if exist) are well tightened.
- •Manufacturer will not accept liability for injury or damage resulting from incorrect use or installation
- •The unit is not intended to operate in loop connection.
- •Wall plugs and terminals are not included.