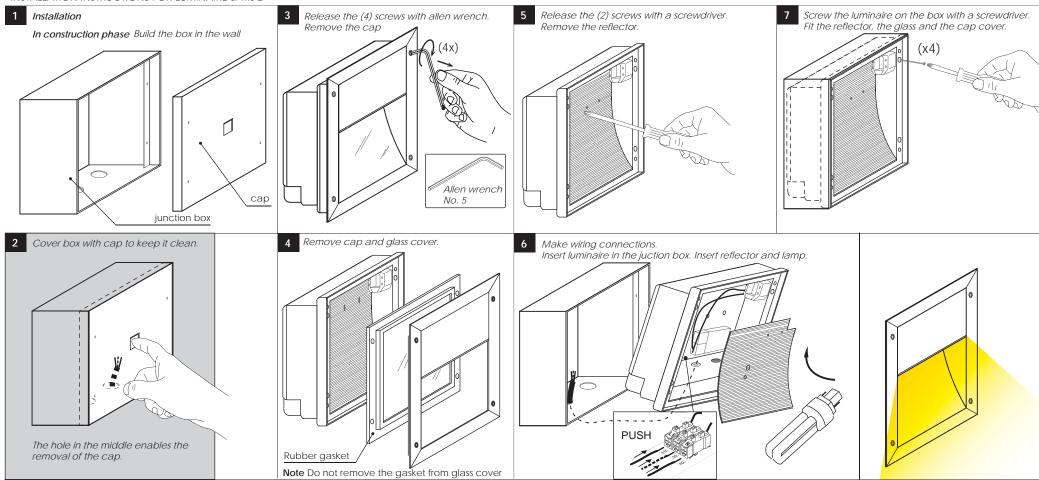

## **SATIS 2**

## INSTALLATION INSTRUCTIONS FOR LUMINAIRE SATIS 2



## **USER INSTRUCTIONS**

- •The installation of the unit must be done by a qualified electrician.
- •The unit must be earthed in case an earth connecting point exists.
- •Ensure that the mains is switched off during servicing.
- •Do not use bulb(s) bigger than the indicated on units name-plate or packaging.
- Ensure that after the installation, the unit is properly fixed and the cable clamps (if exist) are well tightened.
- Manufacturer will not accept liability for injury or damage resulting from incorrect use or installation
- •The unit is not intended to operate in loop connection.
- Wall plugs and terminals are not included.

CAUTION Replace any cracked shield







Date Issued: September 2016