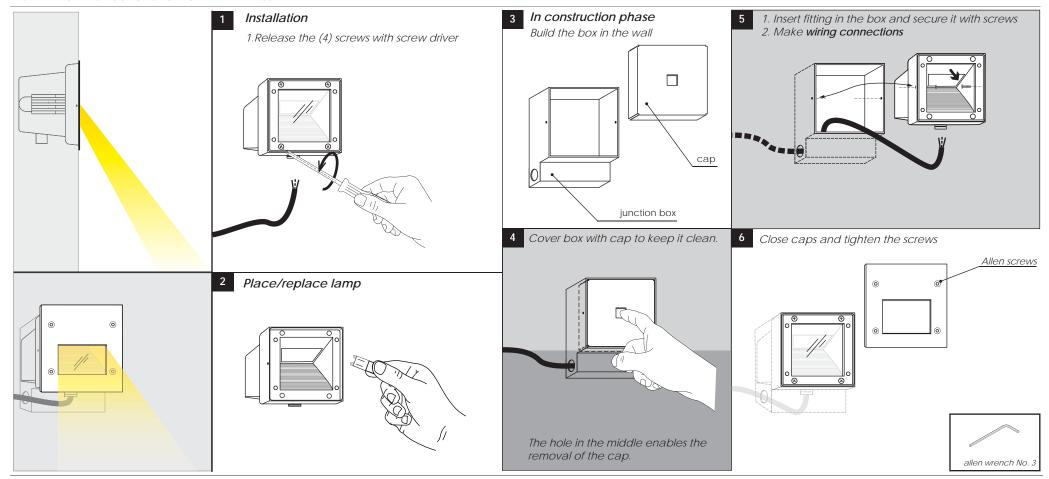

## INSTALLATION INSTRUCTIONS FOR LUMINAIRE NEXUS DAMA

## **USER INSTRUCTIONS**

- •The installation of the unit must be done by a qualified electrician.
- •The unit must be earthed in case an earth connecting point exists.
- Ensure that the main supply is switched off during servicing.
- Do not use bulb(s) bigger than the indicated on units name-plate or packaging
- •Ensure that after the installation, the unit is properly fixed and the cable clamps (if exist) are well tightened.
- •Manufacturer will not accept liability for injury or damage resulting from incorrect use or installation
- •The unit is not intended to operate in loop connection.
- · Wall plugs and terminals are not included.