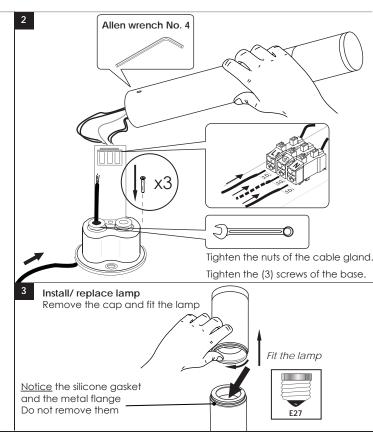

## **USER INSTRUCTIONS**

- •The installation of the unit must be done by a qualified electrician.
- •The unit must be earthed in case an earth connecting point exists.
- •Ensure that the mains is switched off during servicing.
- •Do not use bulb(s) bigger than the indicated on units name-plate or packaging.
- Ensure that after the installation, the unit is properly fixed and the cable clamps (if exist) are well tightened.
- Manufacturer will not accept liability for injury or damage resulting from incorrect use or installation
- •The unit is not intended to operate in loop connection.
- Wall plugs and terminals are not included.
- •LED modules are replaced only by the manufacturer.