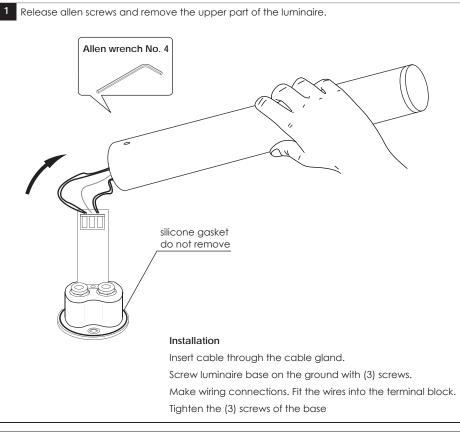

## **USER INSTRUCTIONS**

- •The installation of the unit must be done by a qualified electrician.
- •The unit must be earthed in case an earth connecting point exists.
- •Ensure that the mains is switched off during servicing.
- •Do not use bulb(s) bigger than the indicated on units name-plate or packaging.
- Ensure that after the installation, the unit is properly fixed and the cable clamps (if exist) are well tightened.
- Manufacturer will not accept liability for injury or damage resulting from incorrect use or installation
- •The unit is not intended to operate in loop connection.
- Wall plugs and terminals are not included.
- •LED modules are replaced only by the manufacturer.