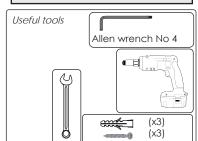

## installation instructions

## TERES M5 SMOOTH

→ outdoor/

















## **USER INSTRUCTIONS**

- •The installation of the unit must be done by a qualified electrician.
- •The unit must be earthed in case an earth connecting point exists.
- •Ensure that the mains is switched off during servicing.
- •Do not use bulb(s) bigger than the indicated on units name-plate or packaging.
- Ensure that after the installation, the unit is properly fixed and the cable clamps (if exist) are well tightened.
- Manufacturer will not accept liability for injury or damage resulting from incorrect use or installation
- •The unit is not intended to operate in loop connection.
- Wall plugs and terminals are not included.
- •LED modules are replaced only by the manufacturer.

CAUTION
Replace any cracked shield







## Factory

5 Kefalovrisou Str., Monomati, Acharnai, P.O. B