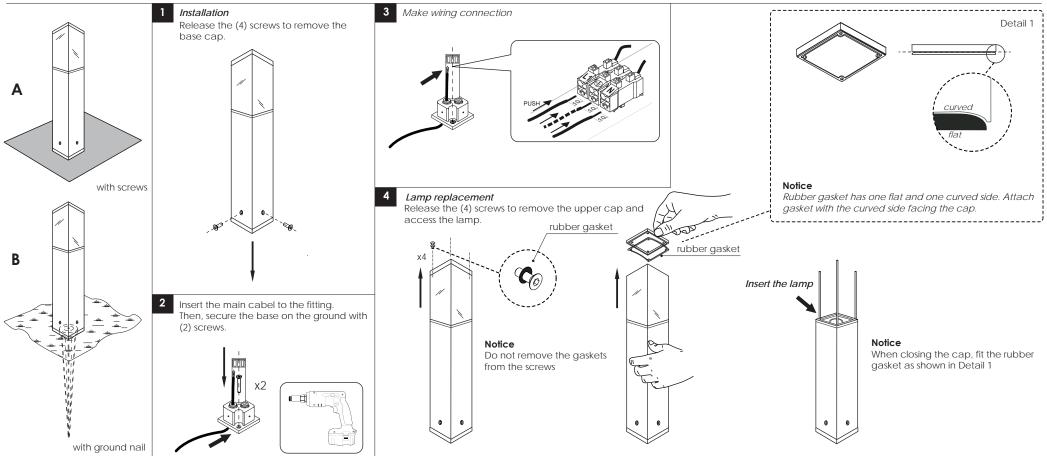

## **TERES M5 SQUARE SMOOTH**

INSTALLATION INSTRUCTIONS FOR LUMINAIRE TERES M5 SQUARE SMOOTH



## USER INSTRUCTIONS

•The installation of the unit must be done by a qualified electrician.

- •The unit must be earthed in case an earth connecting point exists.
- •Ensure that the mains is switched off during servicing.
- Do not use bulb(s) bigger than the indicated on units name-plate or packaging.
- •Ensure that after the installation, the unit is properly fixed and the cable clamps (if exist) are well tightened.
- •Manufacturer will not accept liability for injury or damage resulting from incorrect use or installation
- •The unit is not intended to operate in loop connection.
- •Wall plugs and terminals are not included.



## Last updated: August 2014



Factory: 5 Kefalovrisou Str., Monomati, Aharnai, P.O. Box 13677, Athens, Greece Tel: (+30) 210 6208 230 Fax: (+30) 210 62 08 262