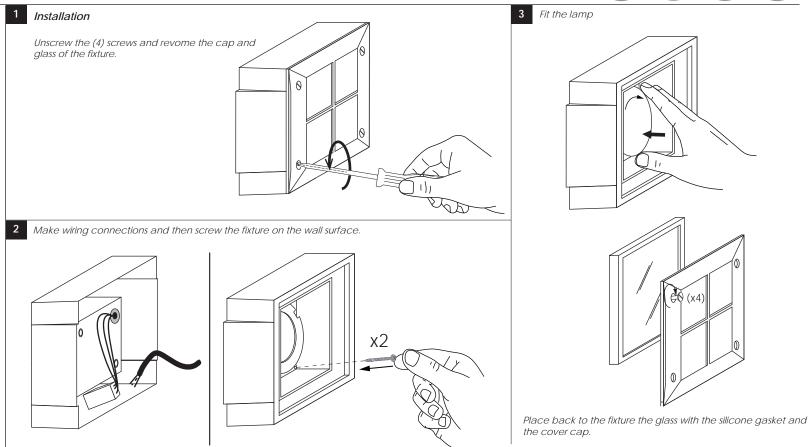

## USER INSTRUCTIONS

- •The installation of the unit must be done by a qualified electrician.
- •The unit must be earthed in case an earth connecting point exists.
- •Ensure that the mains is switched off during servicing.
- Do not use bulb(s) bigger than the indicated on units name-plate or packaging.
- •Ensure that after the installation, the unit is properly fixed and the cable clamps (if exist) are well tightened.
- •Manufacturer will not accept liability for injury or damage resulting from incorrect use or installation
- •The unit is not intended to operate in loop connection.
- Wall plugs and terminals are not included.
- •LED modules are replaced only by the manufacturer.