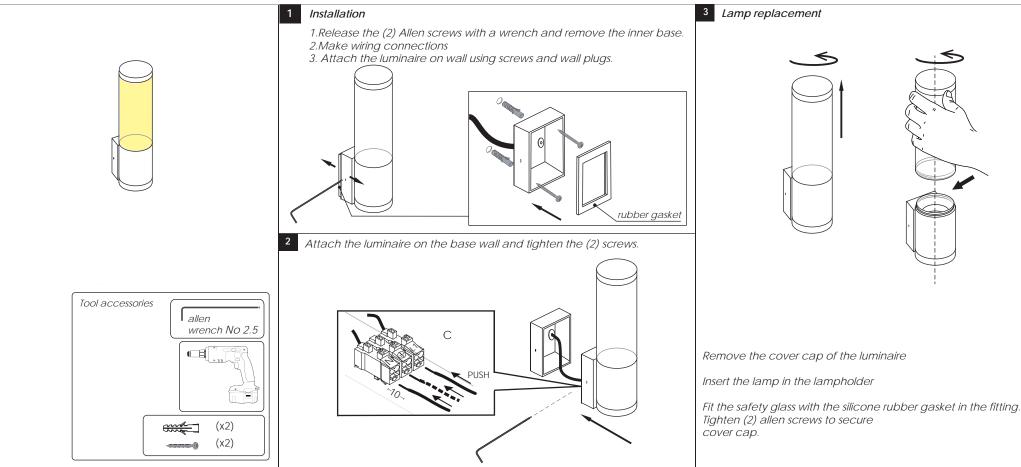

## INSTALLATION INSTRUCTIONS FOR LUMINAIRE TERES 3

## USER INSTRUCTIONS

• The installation of the unit must be done by a qualified electrician.

- •The unit must be earthed in case an earth connecting point exists.
- •Ensure that the mains is switched off during servicing.
- Do not use bulb(s) bigger than the indicated on units name-plate or packaging.

www.bright.gr

- Ensure that after the installation, the unit is properly fixed and the cable clamps (if exist) are well tightened.
- •Manufacturer will not accept liability for injury or damage resulting from incorrect use or installation
- •The unit is not intended to operate in loop connection.
- •Wall plugs and terminals are not included.