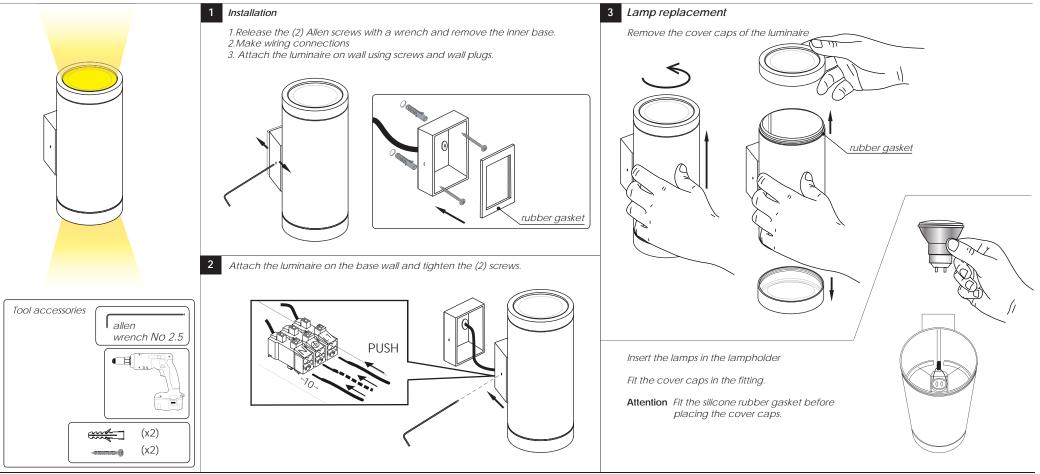

## **TERES M2**

INSTALLATION INSTRUCTIONS FOR LUMINAIRE TERES M2

## USER INSTRUCTIONS

B

- •The installation of the unit must be done by a qualified electrician.
- •The unit must be earthed in case an earth connecting point exists.
- •Ensure that the mains is switched off during servicing.
- Do not use bulb(s) bigger than the indicated on units name-plate or packaging.

www.bright.gr

- •Ensure that after the installation, the unit is properly fixed and the cable clamps (if exist) are well tightened.
- Manufacturer will not accept liability for injury or damage resulting from incorrect use or installation
- •The unit is not intended to operate in loop connection.
- Wall plugs and terminals are not included.