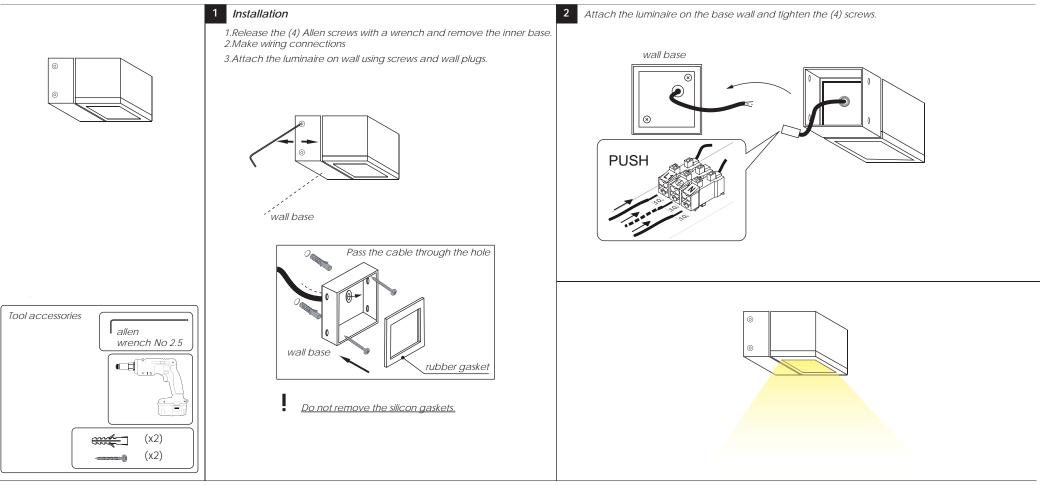

## **TERES SQUARE SPOT H.P.LED**

INSTALLATION INSTRUCTIONS FOR LUMINAIRE TERES SQUARE SPOT H.P.LED



## USER INSTRUCTIONS

- •The installation of the unit must be done by a qualified electrician.
- •The unit must be earthed in case an earth connecting point exists.
- •Ensure that the mains is switched off during servicing.
- Do not use bulb(s) bigger than the indicated on units name-plate or packaging.
- •Ensure that after the installation, the unit is properly fixed and the cable clamps (if exist) are well tightened.
- •Manufacturer will not accept liability for injury or damage resulting from incorrect use or installation
- •The unit is not intended to operate in loop connection.
- •Wall plugs and terminals are not included.
- •LED modules are replaced only by the manufacturer.



www.bright.gr

Factory: 5 Kefalovrisou Str., Monomati, Aharnai, P.O. Box 13677, Athens, Greece Tel: (+30)